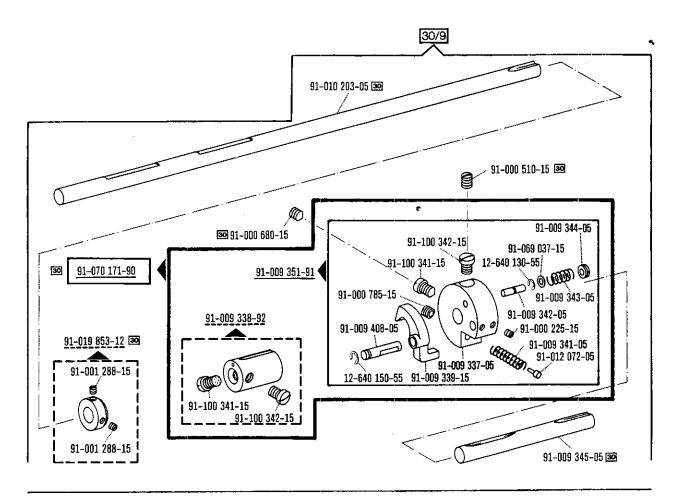

# Bestandteileliste

List of spare parts Liste de pièces détachées Lista de piezas de repuesto

dtsch./engl./franz./span. 12

Die Inhaltsübersicht auf Seite 3 gibt einen Überblick über die Aufgliederung der Liste. Die Teile sind so abgebildet, wie sie in der Maschine funktionsmäßig zusammengehören.

Die gestrichelten Abbildungen zeigen, wo die daneben abgebildeten Teile hingehören.

Die Einrahmungen auf den Bildseiten zeigen, aus welchen Einzelteilen sich die Gruppenteile zusammensetzen.

Nähwerkzeuge und Apparate sind der separaten Unterklassen-Ausstattung zu entnehmen.

Die auf den Bildseiten verwendeten Schlüsselzeichen (□; ④; ③ usw.) sind in Register "0" zusammengefaßt und erläutert.

Das Erstellungsdatum ist auf den einzelnen Seiten oben rechts angegeben. Bei Austausch bitte Datum beachten.