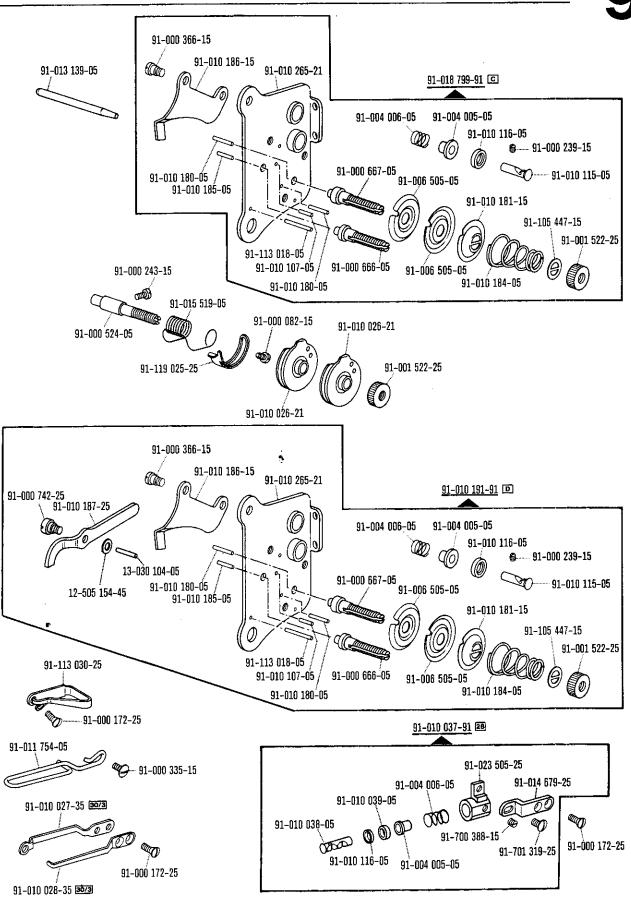

| i <b>nhaltsübersici</b><br>Register<br>Section<br>Registre<br>Registro | nt · Contents · Table des matières · Contents                                                   |                                    |                              | 11.79<br>Seite<br>Page<br>Página |
|------------------------------------------------------------------------|-------------------------------------------------------------------------------------------------|------------------------------------|------------------------------|----------------------------------|
| 0                                                                      | Erläuterungen<br>Explanations<br>Légende<br>Explicaciones                                       |                                    |                              | 5<br>7<br>9<br>11                |
| 1                                                                      | Kopfteile<br>Front parts<br>Pièces de tête<br>Piezas de la cabeza                               |                                    | Pfaff 196 H3 B               | 14                               |
| 2                                                                      | Armteile<br>Arm parts<br>Pièces de bras<br>Piezas del brazo                                     |                                    | Pfaff 196 H3 B               | 19                               |
| 3                                                                      | Grundplattenteile<br>Bedplate parts<br>Pièces du plateau fondamental<br>Piezas de la placa-base |                                    | Pfaff 196 H3 B               | 22                               |
| 4                                                                      | Ergänzungsteile<br>Complementary parts<br>Pièces complémentaires<br>Piezas especiales           |                                    | Pfaff 196 H3 C; 196 H3 D     | 25                               |
| 5                                                                      | Ergänzungsteile<br>Complementary parts<br>Pièces complémentaires<br>Piezas especiales           |                                    | Pfaff 196 H1; H2             | 29                               |
| 6                                                                      | Ergänzungsteile<br>Complementary parts<br>Pièces complémentaires<br>Piezas especiales           |                                    | Pfaff 196 H4                 | 30                               |
| 7                                                                      | Unterklasse<br>Subclass<br>Sous-classe<br>Subclase                                              | zur<br>for<br>pour la<br>para la   | Pfaff 196 H3 B               | 31                               |
| 8                                                                      | Ausführung P<br>Model P<br>Modèle P<br>Tipo P                                                   | zur<br>for<br>poru la<br>para la   | Pfaff 196 H3 B; C            | 33                               |
| 9                                                                      | Kopfteile<br>Front parts<br>Pièces de tête<br>Piezas de la cabeza                               |                                    | Pfaff 596 H3 C; D            | 34                               |
| 10                                                                     | Armteile<br>Arm parts<br>Pièces de bras<br>Piezas del brazo                                     |                                    | Pfaff 596 H3 C; D            | 38                               |
| 11                                                                     | Grundplattenteile<br>Bedplate parts<br>Pièces du plateau fondamental<br>Piezas de la placa-base |                                    | Pfaff 596 H3 C; D            | 41                               |
| 10                                                                     | Unterklasse<br>Subclass -910/04<br>Sous-classe<br>Subclase                                      | zur<br>for<br>pour les<br>para las | Pfaff 196-900/56; 596-900/56 | 46                               |
| 12                                                                     | Unterklasse<br>Subclass -910/04-913/52<br>Subclase                                              |                                    |                              |                                  |
| 13                                                                     | Unterklasse<br>Subclass –911/05<br>Sous-classe<br>Subclase                                      |                                    |                              | 49                               |