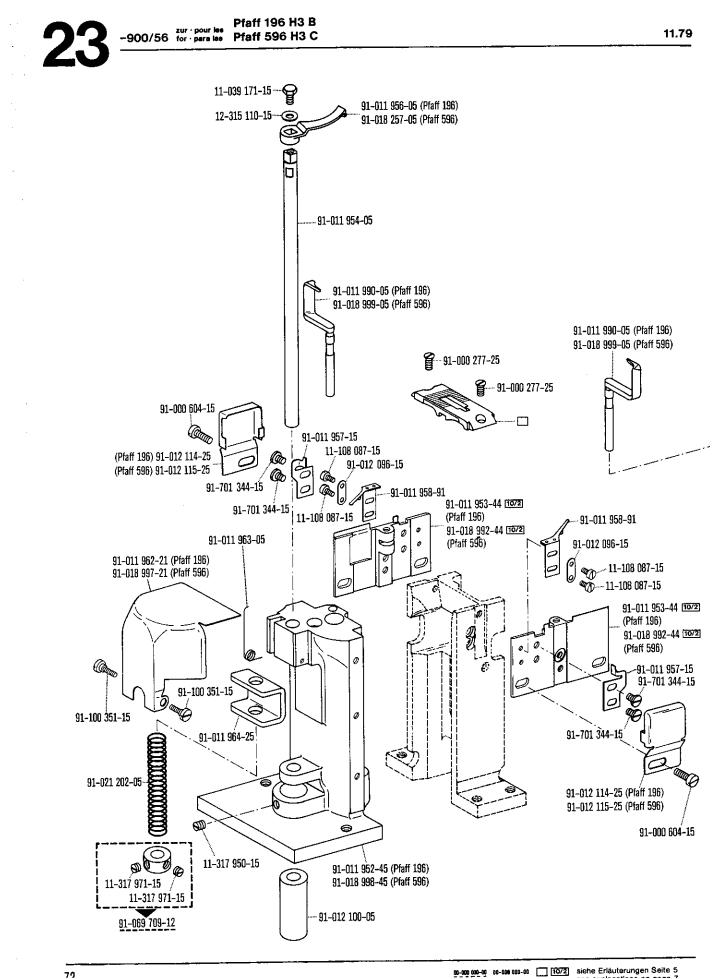

120       2800     50 Hz     120       1700     60 Hz     120       2800     50 Hz     150       1700     60 Hz     150       1700     60 Hz     150       1700     60 Hz     150       1400     50 Hz     150 | 3400     60 Hz     120     75       2800     50 Hz     120     80       3400     60 Hz     120     80       3400     60 Hz     120     67       2800     50 Hz     120     67       2800     50 Hz     120     112       2800     50 Hz     120     112       2800     50 Hz     150     85       1700     60 Hz     150     140       2800     50 Hz     150     125       1400     50 Hz     150     125 |

1) Wirksamer Durchmasser Effective diameter ovi siehe Erläuterungen Seite 5 see explanations on page 7 69



10-000 000-00 04-000 000-00 00-000 100-00 100/20 siehe Erläuterungen Seite 5







From the library of: Superior Sewing Machine & Supply LLC

79



 <u>Be-mon 100-mo</u> <u>ab-mon mo-mo</u> <u>ab-mon mo-mo</u> <u>siehe Erläuterungen Seite 5</u> see explanations on page 7
From the library of: Superior Sewing Machine & Supply LLC





00-000 000-00 00-00 00-00 00-00 00-00 00-00 siehe Erläuterungen Seite 5 see explanations on page 7

| Pfaf          | f 196; 596                       |               |                                  |               |                                  |               | 11.79                            |
|---------------|----------------------------------|---------------|----------------------------------|---------------|----------------------------------|---------------|----------------------------------|
| No.           | Seite<br>Page<br