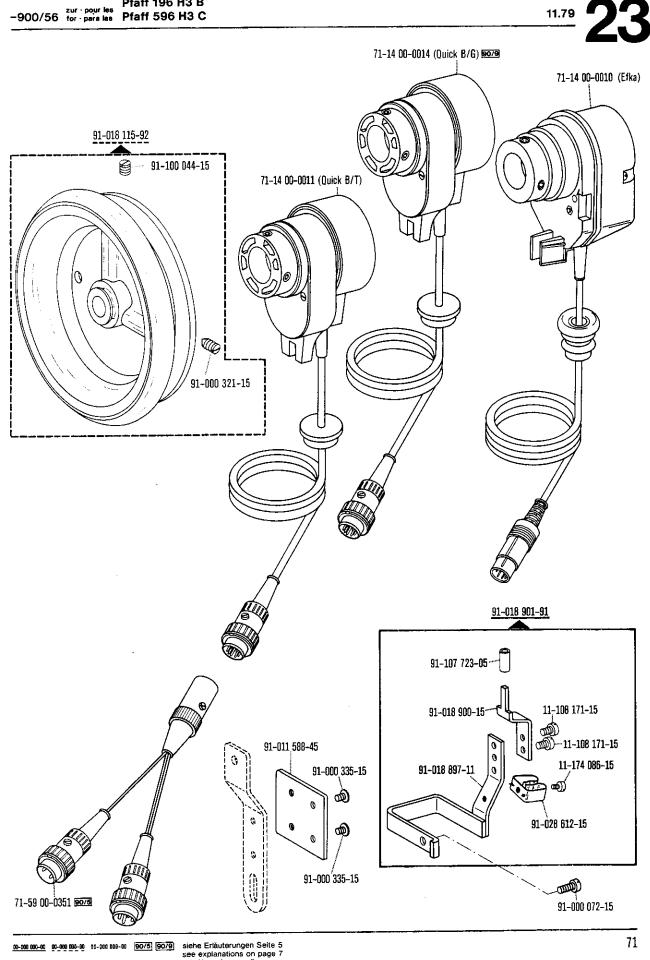

120       2800     50 Hz     120       1700     60 Hz     120       2800     50 Hz     150       1700     60 Hz     150       1700     60 Hz     150       1700     60 Hz     150       1400     50 Hz     150 | 3400     60 Hz     120     75       2800     50 Hz     120     80       3400     60 Hz     120     80       3400     60 Hz     120     67       2800     50 Hz     120     67       2800     50 Hz     120     112       2800     50 Hz     120     112       2800     50 Hz     150     85       1700     60 Hz     150     140       2800     50 Hz     150     125       1400     50 Hz     150     125 |

1) Wirksamer Durchmasser Effective diameter ovi siehe Erläuterungen Seite 5 see explanations on page 7 69



10-000 000-00 04-000 000-00 00-000 100-00 100/20 siehe Erläuterungen Seite 5







From the library of: Superior Sewing Machine & Supply LLC

79



 <u>Be-mon 100-mo</u> <u>ab-mon mo-mo</u> <u>ab-mon mo-mo</u> <u>siehe Erläuterungen Seite 5</u> see explanations on page 7
From the library of: Superior Sewing Machine & Supply LLC





00-000 000-00 00-00 00-00 00-00 00-00 00-00 siehe Erläuterungen Seite 5 see explanations on page 7

| Pfaf          | f 196; 596                       |               |                                  |               |                                  |               | 11.79                            |
|---------------|----------------------------------|---------------|----------------------------------|---------------|----------------------------------|---------------|----------------------------------|
| No.           | Seite<br>Page<