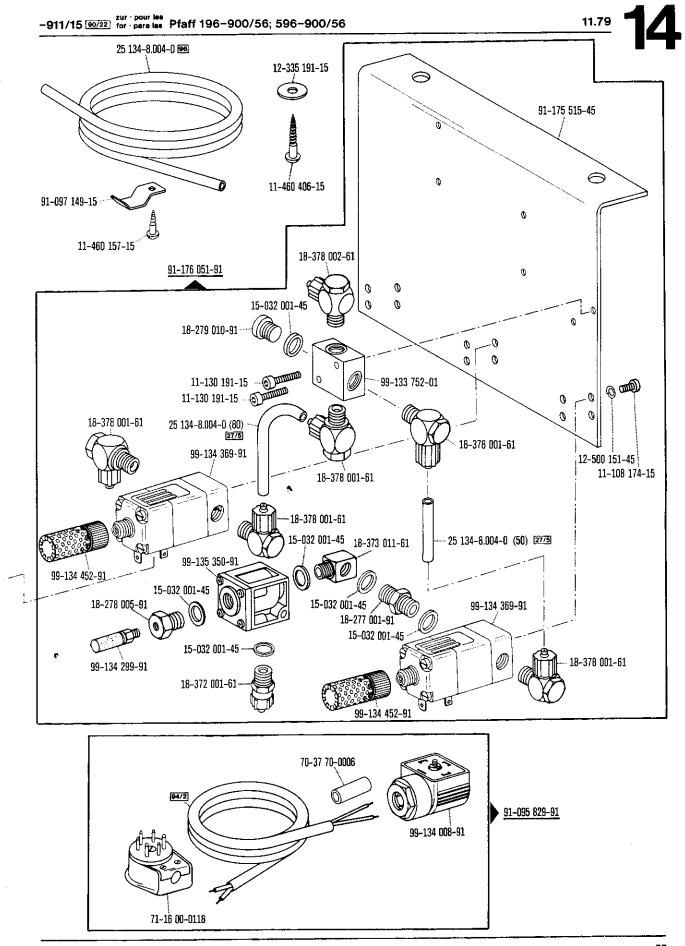

Die gestrichelten Abbildungen zeigen, wo die daneben abgebildeten Teile hingehören.

Die Einrahmungen auf den Bildseiten zeigen, aus welchen Einzelteilen sich die Gruppenteile zusammensetzen.

Nähwerkzeuge und Apparate sind der separaten Unterklassen-Ausstattung zu entnehmen.

The dashed illustrations show where the adjacent parts belong.

The framed-in sections on the illustration pages show the individual parts comprising a group.

For sewing parts and attachments please refer to the separate subclass listing.

Les figures en tirets montrent le lieu de montage des pièces figurant à côté.

Les changements seront portés à votre connaissance par l'intermédiaire de notre service de mise à jour. Sous réserve de modifications.