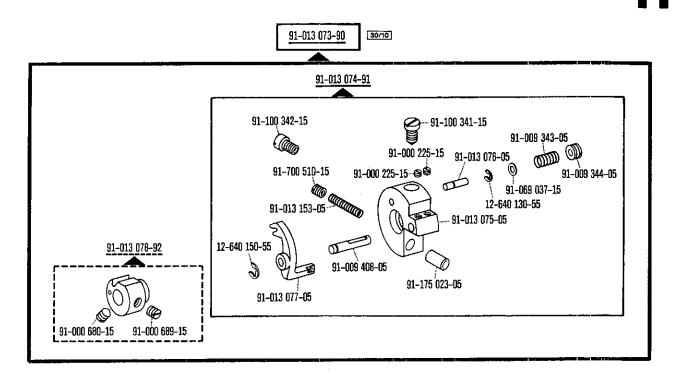

# Bestandteileliste

List of spare parts Liste de pièces détachées Lista de piezas de repuesto

dtsch./engl./franz./span. 12

Die Inhaltsübersicht auf Seite 3 gibt einen Überblick über die Aufgliederung der Liste. Die Teile sind so abgebildet, wie sie in der Maschine funktionsmäßig zusammengehören.

Die gestrichelten Abbildungen zeigen, wo die daneben abgebildeten Teile hingehören.

Die Einrahmungen auf den Bildseiten zeigen, aus welchen Einzelteilen sich die Gruppenteile zusammensetzen.

Nähwerkzeuge und Apparate sind der separaten Unterklassen-Ausstattung zu entnehmen.

Die auf den Bildseiten verwendeten Schlüsselzeichen (□; ④; ③ usw.) sind in Register "0" zusammengefaßt und erläutert.

Das Erstellungsdatum ist auf den einzelnen Seiten oben rechts angegeben. Bei Austausch bitte Datum beachten.