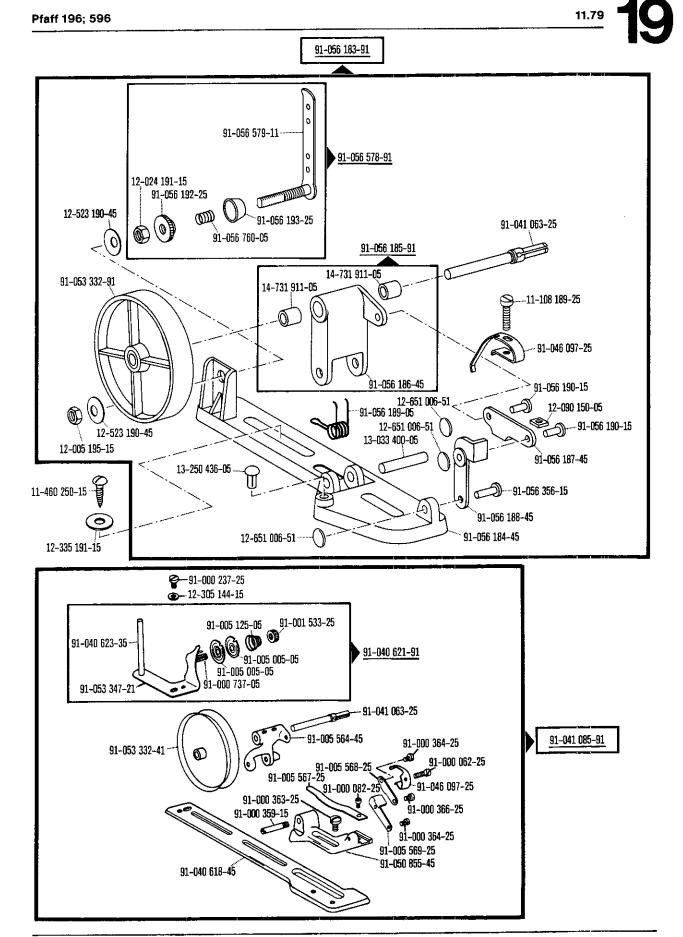

Die gestrichelten Abbildungen zeigen, wo die daneben abgebildeten Teile hingehören.

Die Einrahmungen auf den Bildseiten zeigen, aus welchen Einzelteilen sich die Gruppenteile zusammensetzen.

Nähwerkzeuge und Apparate sind der separaten Unterklassen-Ausstattung zu entnehmen.

The dashed illustrations show where the adjacent parts belong.

The framed-in sections on the illustration pages show the individual parts comprising a group.

For sewing parts and attachments please refer to the separate subclass listing.