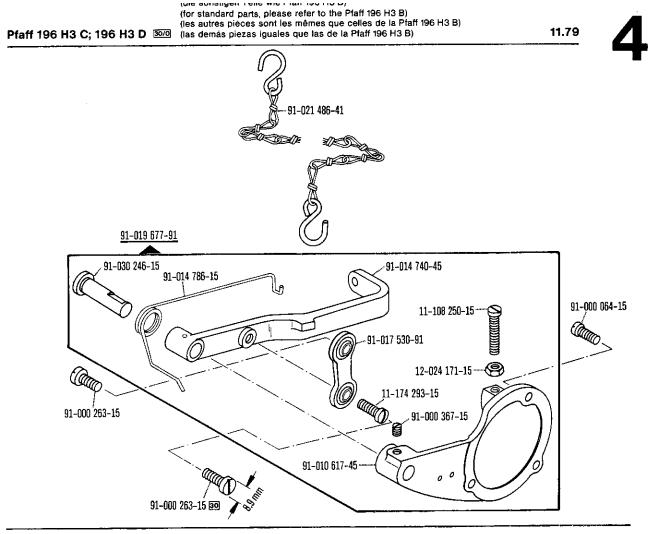

Die gestrichelten Abbildungen zeigen, wo die daneben abgebildeten Teile hingehören.

Die Einrahmungen auf den Bildseiten zeigen, aus welchen Einzelteilen sich die Gruppenteile zusammensetzen.

Nähwerkzeuge und Apparate sind der separaten Unterklassen-Ausstattung zu entnehmen.

The dashed illustrations show where the adjacent parts belong.

The framed-in sections on the illustration pages show the individual parts comprising a group.

For sewing parts and attachments please refer to the separate subclass listing.