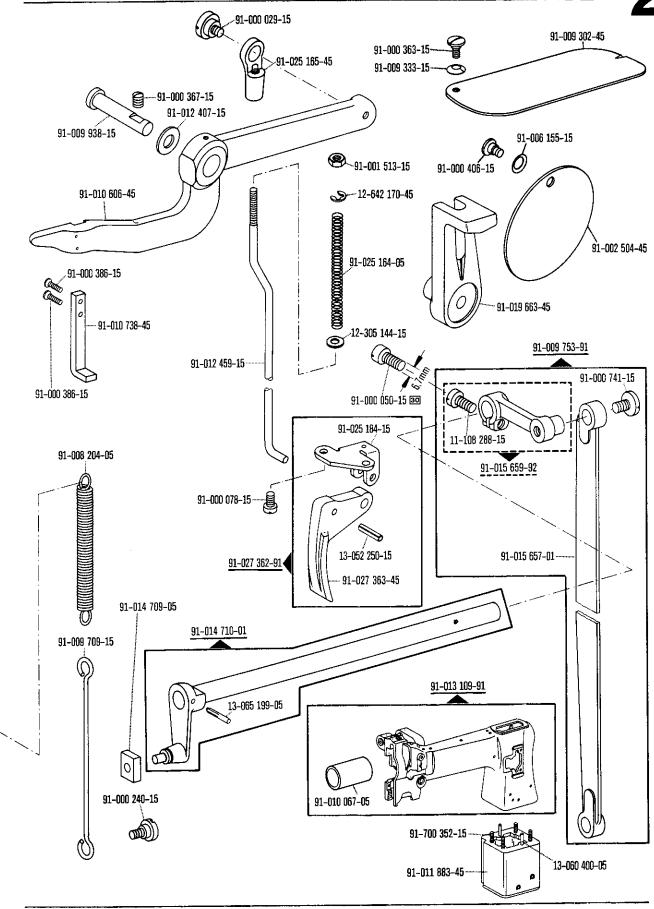

# Bestandteileliste

List of spare parts Liste de pièces détachées Lista de piezas de repuesto

dtsch./engl./franz./span. 12

Die Inhaltsübersicht auf Seite 3 gibt einen Überblick über die Aufgliederung der Liste. Die Teile sind so abgebildet, wie sie in der Maschine funktionsmäßig zusammengehören.

Die gestrichelten Abbildungen zeigen, wo die daneben abgebildeten Teile hingehören.

Die Einrahmungen auf den Bildseiten zeigen, aus welchen Einzelteilen sich die Gruppenteile zusammensetzen.

Nähwerkzeuge und Apparate sind der separaten Unterklassen-Ausstattung zu entnehmen.

The dashed illustrations show where the adjacent parts belong.

The framed-in sections on the illustration pages show the individual parts comprising a group.

For sewing parts and attachments please refer to the separate subclass listing.