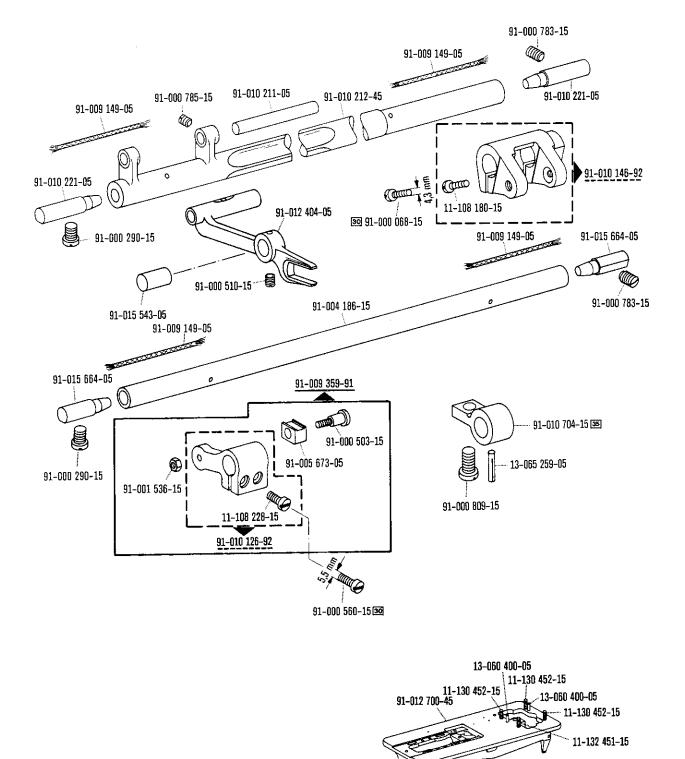

| i <b>nhaltsübersici</b><br>Register<br>Section<br>Registre<br>Registro | nt · Contents · Table des matières · Contents                                                   |                                    |                              | 11.79<br>Seite<br>Page<br>Página |
|------------------------------------------------------------------------|-------------------------------------------------------------------------------------------------|------------------------------------|------------------------------|----------------------------------|
| 0                                                                      | Erläuterungen<br>Explanations<br>Légende<br>Explicaciones                                       |                                    |                              | 5<br>7<br>9<br>11                |
| 1                                                                      | Kopfteile<br>Front parts<br>Pièces de tête<br>Piezas de la cabeza                               |                                    | Pfaff 196 H3 B               | 14                               |
| 2                                                                      | Armteile<br>Arm parts<br>Pièces de bras<br>Piezas del brazo                                     |                                    | Pfaff 196 H3 B               | 19                               |
| 3                                                                      | Grundplattenteile<br>Bedplate parts<br>Pièces du plateau fondamental<br>Piezas de la placa-base |                                    | Pfaff 196 H3 B               | 22                               |
| 4                                                                      | Ergänzungsteile<br>Complementary parts<br>Pièces complémentaires<br>Piezas especiales           |                                    | Pfaff 196 H3 C; 196 H3 D     | 25                               |
| 5                                                                      | Ergänzungsteile<br>Complementary parts<br>Pièces complémentaires<br>Piezas especiales           |                                    | Pfaff 196 H1; H2             | 29                               |
| 6                                                                      | Ergänzungsteile<br>Complementary parts<br>Pièces complémentaires<br>Piezas especiales           |                                    | Pfaff 196 H4                 | 30                               |
| 7                                                                      | Unterklasse<br>Subclass<br>Sous-classe<br>Subclase                                              | zur<br>for<br>pour la<br>para la   | Pfaff 196 H3 B               | 31                               |
| 8                                                                      | Ausführung P<br>Model P<br>Modèle P<br>Tipo P                                                   | zur<br>for<br>poru la<br>para la   | Pfaff 196 H3 B; C            | 33                               |
| 9                                                                      | Kopfteile<br>Front parts<br>Pièces de tête<br>Piezas de la cabeza                               |                                    | Pfaff 596 H3 C; D            | 34                               |
| 10                                                                     | Armteile<br>Arm parts<br>Pièces de bras<br>Piezas del brazo                                     |                                    | Pfaff 596 H3 C; D            | 38                               |
| 11                                                                     | Grundplattenteile<br>Bedplate parts<br>Pièces du plateau fondamental<br>Piezas de la placa-base |                                    | Pfaff 596 H3 C; D            | 41                               |
| 10                                                                     | Unterklasse<br>Subclass -910/04<br>Sous-classe<br>Subclase                                      | zur<br>for<br>pour les<br>para las | Pfaff 196-900/56; 596-900/56 | 46                               |
| 12                                                                     | Unterklasse<br>Subclass -910/04-913/52<br>Subclase                                              |                                    |                              |                                  |
| 13                                                                     | Unterklasse<br>Subclass –911/05<br>Sous-classe<br>Subclase                                      |                                    |                              | 49                               |