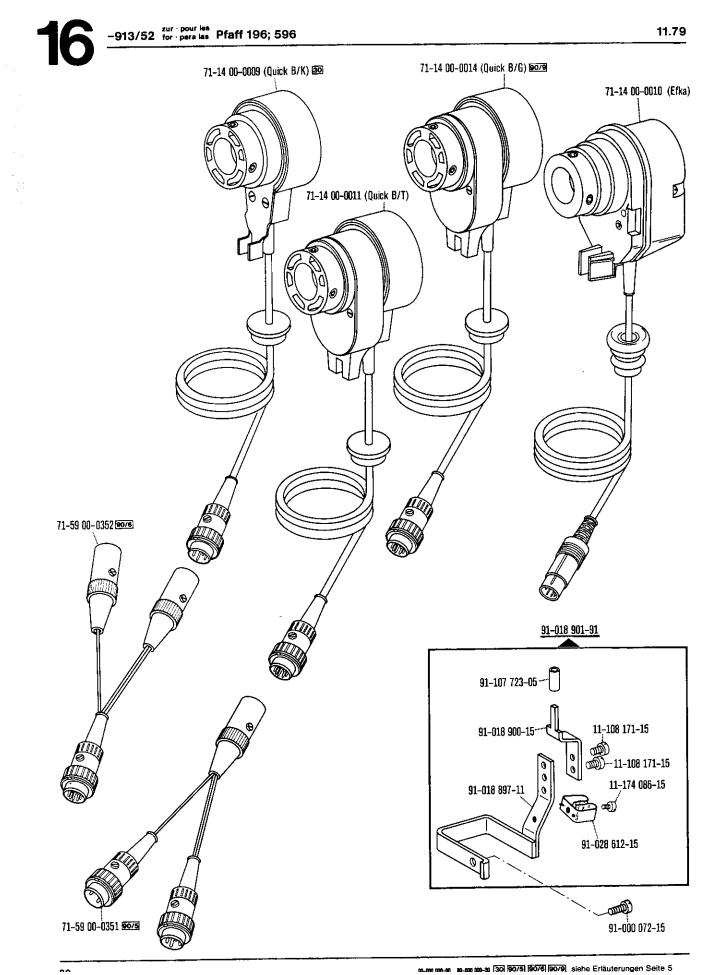

planations on page 7





^





## Pfaff 596 H3 C; D















 Image: Control with the second withe second with the second with the second with the se







From the library of: Superior Sewing Machine & Supply LLC







11.79

40



ø



۳ŋ



00-000 000-00 00-00 00-00 90/12 90/13 90/22 94/4 94/5 siehe Erläuterungen Seite 5 see explanations on page 7



00-000 000-00 00-000 000-00 90/22 siehe Ertäuterungen Seite 5





**۶**۸







<sup>&</sup>lt;u>ه مسموده مسمود مسموده مسموده مسمود مسموده مسمود مسموده مسموده مسموده مسموده مسمود مسمود مسمود مسمود مسمود مسمود مسموده مسمود مسمو مسمود مسموود مسموود مسموود مسموود مسموود مسموود مسموود مسموود مسمو</u>

91-018 896-11 91-018 492-11 91-018 492-11 91-028 612-15 11-174 086-15 91-018 897-11 91-018 897-11 91-000 072-15

71-14 00-0006









From the library of: Superior Sewing Machine & Supply LLC

## <u>91-171 462-90</u> 12-024 231-15 0 99-133 660-45 12-305 264-15 12-305 264-15 11-032 465-15 15-032 002-45 () H 18-372 004-61 15-032 002-45 0 മ്പ and 99-115 301-05 99-115 300-91 40/9 2 and





11.79





11.79









91-032,808-45 28 91-032 809-45 91-029 450-15



00-000 000-00 00-00 00-00 00-00 100-00 30 90/1 siehe Erläuterungen Seite 5



Control Contro Control Control Control Control Control Control Control Control Co



<u>e</u>0



11-460 250-15



Keilriemenscheiben-Tabelle

Table of V-belt pulleys

Tableau des poulies à gorge en V

Tabla de poleas para correas en "V"

## Pfaff 196

| 2100 | 1400 | 50 Hz | 75  | 112 | 16-437 110-55 |  |
|------|------|-------|-----|-----|---------------|--|
| 2100 | 1700 | 60 Hz | 75