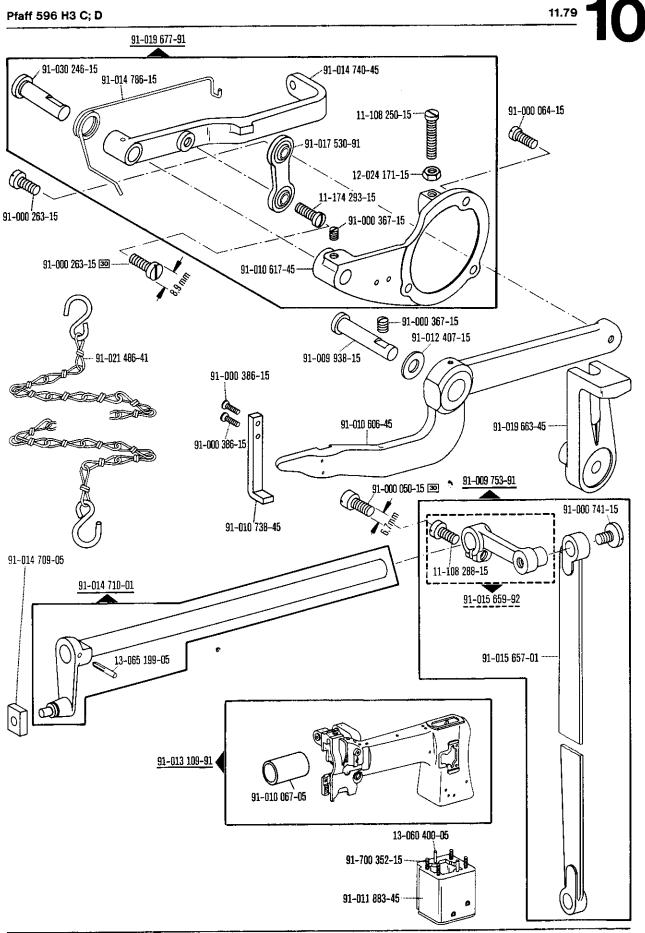

| i <b>nhaltsübersici</b><br>Register<br>Section<br>Registre<br>Registro | nt · Contents · Table des matières · Contents                                                   |                                    |                              | 11.79<br>Seite<br>Page<br>Página |
|------------------------------------------------------------------------|-------------------------------------------------------------------------------------------------|------------------------------------|------------------------------|----------------------------------|
| 0                                                                      | Erläuterungen<br>Explanations<br>Légende<br>Explicaciones                                       |                                    |                              | 5<br>7<br>9<br>11                |
| 1                                                                      | Kopfteile<br>Front parts<br>Pièces de tête<br>Piezas de la cabeza                               |                                    | Pfaff 196 H3 B               | 14                               |
| 2                                                                      | Armteile<br>Arm parts<br>Pièces de bras<br>Piezas del brazo                                     |                                    | Pfaff 196 H3 B               | 19                               |
| 3                                                                      | Grundplattenteile<br>Bedplate parts<br>Pièces du plateau fondamental<br>Piezas de la placa-base |                                    | Pfaff 196 H3 B               | 22                               |
| 4                                                                      | Ergänzungsteile<br>Complementary parts<br>Pièces complémentaires<br>Piezas especiales           |                                    | Pfaff 196 H3 C; 196 H3 D     | 25                               |
| 5                                                                      | Ergänzungsteile<br>Complementary parts<br>Pièces complémentaires<br>Piezas especiales           |                                    | Pfaff 196 H1; H2             | 29                               |
| 6                                                                      | Ergänzungsteile<br>Complementary parts<br>Pièces complémentaires<br>Piezas especiales           |                                    | Pfaff 196 H4                 | 30                               |
| 7                                                                      | Unterklasse<br>Subclass<br>Sous-classe<br>Subclase                                              | zur<br>for<br>pour la<br>para la   | Pfaff 196 H3 B               | 31                               |
| 8                                                                      | Ausführung P<br>Model P<br>Modèle P<br>Tipo P                                                   | zur<br>for<br>poru la<br>para la   | Pfaff 196 H3 B; C            | 33                               |
| 9                                                                      | Kopfteile<br>Front parts<br>Pièces de tête<br>Piezas de la cabeza                               |                                    | Pfaff 596 H3 C; D            | 34                               |
| 10                                                                     | Armteile<br>Arm parts<br>Pièces de bras<br>Piezas del brazo                                     |                                    | Pfaff 596 H3 C; D            | 38                               |
| 11                                                                     | Grundplattenteile<br>Bedplate parts<br>Pièces du plateau fondamental<br>Piezas de la placa-base |                                    | Pfaff 596 H3 C; D            | 41                               |
| 10                                                                     | Unterklasse<br>Subclass -910/04<br>Sous-classe<br>Subclase                                      | zur<br>for<br>pour les<br>para las | Pfaff 196-900/56; 596-900/56 | 46                               |
| 12                                                                     | Unterklasse<br>Subclass -910/04-913/52<br>Subclase                                              |                                    |                              |                                  |
| 13                                                                     | Unterklasse<br>Subclass –911/05<br>Sous-classe<br>Subclase                                      |                                    |                              | 49                               |