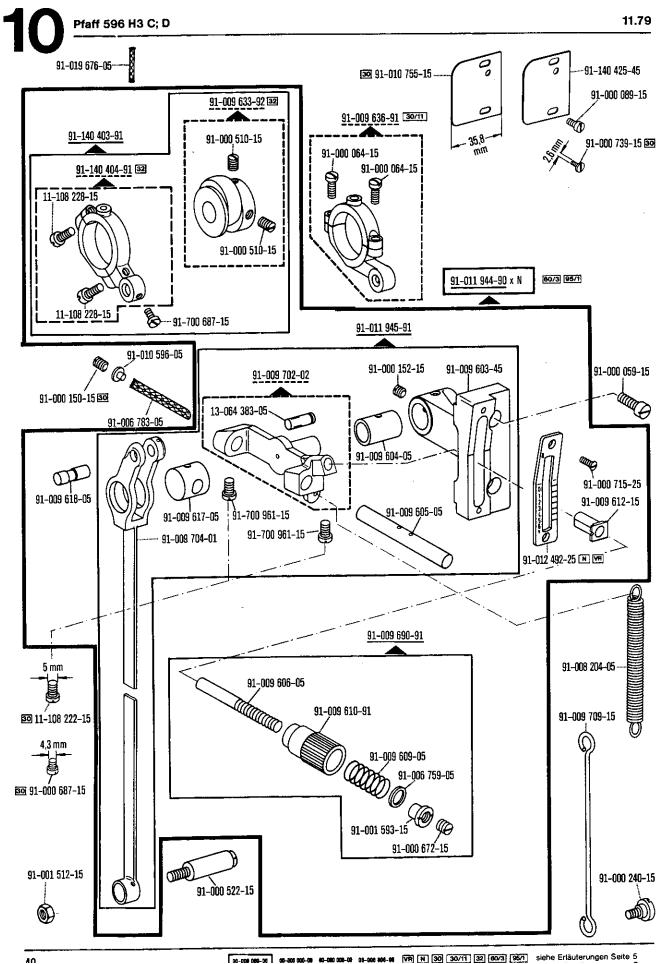

| i <b>nhaltsübersici</b><br>Register<br>Section<br>Registre<br>Registro | nt · Contents · Table des matières · Contents                                                   |                                    |                              | 11.79<br>Seite<br>Page<br>Página |
|------------------------------------------------------------------------|-------------------------------------------------------------------------------------------------|------------------------------------|------------------------------|----------------------------------|
| 0                                                                      | Erläuterungen<br>Explanations<br>Légende<br>Explicaciones                                       |                                    |                              | 5<br>7<br>9<br>11                |
| 1                                                                      | Kopfteile<br>Front parts<br>Pièces de tête<br>Piezas de la cabeza                               |                                    | Pfaff 196 H3 B               | 14                               |
| 2                                                                      | Armteile<br>Arm parts<br>Pièces de bras<br>Piezas del brazo                                     |                                    | Pfaff 196 H3 B               | 19                               |
| 3                                                                      | Grundplattenteile<br>Bedplate parts<br>Pièces du plateau fondamental<br>Piezas de la placa-base |                                    | Pfaff 196 H3 B               | 22                               |
| 4                                                                      | Ergänzungsteile<br>Complementary parts<br>Pièces complémentaires<br>Piezas especiales           |                                    | Pfaff 196 H3 C; 196 H3 D     | 25                               |
| 5                                                                      | Ergänzungsteile<br>Complementary parts<br>Pièces complémentaires<br>Piezas especiales           |                                    | Pfaff 196 H1; H2             | 29                               |
| 6                                                                      | Ergänzungsteile<br>Complementary parts<br>Pièces complémentaires<br>Piezas especiales           |                                    | Pfaff 196 H4                 | 30                               |
| 7                                                                      | Unterklasse<br>Subclass<br>Sous-classe<br>Subclase                                              | zur<br>for<br>pour la<br>para la   | Pfaff 196 H3 B               | 31                               |
| 8                                                                      | Ausführung P<br>Model P<br>Modèle P<br>Tipo P                                                   | zur<br>for<br>poru la<br>para la   | Pfaff 196 H3 B; C            | 33                               |
| 9                                                                      | Kopfteile<br>Front parts<br>Pièces de tête<br>Piezas de la cabeza                               |                                    | Pfaff 596 H3 C; D            | 34                               |
| 10                                                                     | Armteile<br>Arm parts<br>Pièces de bras<br>Piezas del brazo                                     |                                    | Pfaff 596 H3 C; D            | 38                               |
| 11                                                                     | Grundplattenteile<br>Bedplate parts<br>Pièces du plateau fondamental<br>Piezas de la placa-base |                                    | Pfaff 596 H3 C; D            | 41                               |
| 10                                                                     | Unterklasse<br>Subclass -910/04<br>Sous-classe<br>Subclase                                      | zur<br>for<br>pour les<br>para las | Pfaff 196-900/56; 596-900/56 | 46                               |
| 12                                                                     | Unterklasse<br>Subclass -910/04-913/52<br>Subclase                                              |                                    |                              |                                  |
| 13                                                                     | Unterklasse<br>Subclass –911/05<br>Sous-classe<br>Subclase                                      |                                    |                              | 49                               |