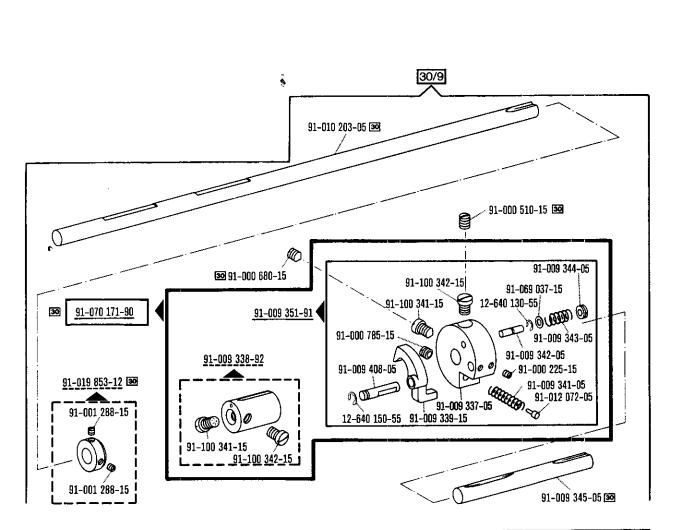

# Bestandteileliste

List of spare parts Liste de pièces détachées Lista de piezas de repuesto

dtsch./engl./franz./span. 12

Die Inhaltsübersicht auf Seite 3 gibt einen Überblick über die Aufgliederung der Liste. Die Teile sind so abgebildet, wie sie in der Maschine funktionsmäßig zusammengehören.

Die gestrichelten Abbildungen zeigen, wo die daneben abgebildeten Teile hingehören.

Die Einrahmungen auf den Bildseiten zeigen, aus welchen Einzelteilen sich die Gruppenteile zusammensetzen.

Nähwerkzeuge und Apparate sind der separaten Unterklassen-Ausstattung zu entnehmen.

The dashed illustrations show where the adjacent parts belong.

The framed-in sections on the illustration pages show the individual parts comprising a group.

For sewing parts and attachments please refer to the separate subclass listing.