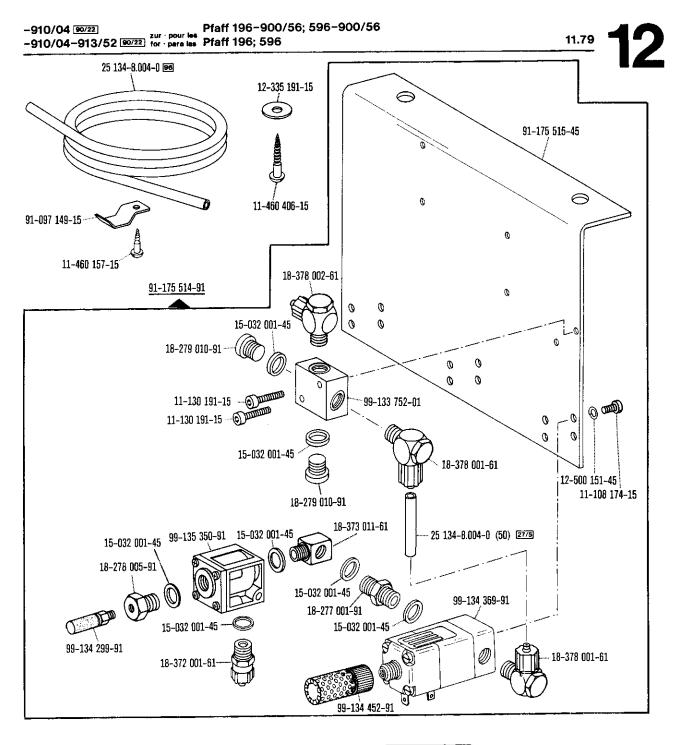

Die gestrichelten Abbildungen zeigen, wo die daneben abgebildeten Teile hingehören.

Die Einrahmungen auf den Bildseiten zeigen, aus welchen Einzelteilen sich die Gruppenteile zusammensetzen.

Nähwerkzeuge und Apparate sind der separaten Unterklassen-Ausstattung zu entnehmen.

The dashed illustrations show where the adjacent parts belong.

The framed-in sections on the illustration pages show the individual parts comprising a group.

For sewing parts and attachments please refer to the separate subclass listing.