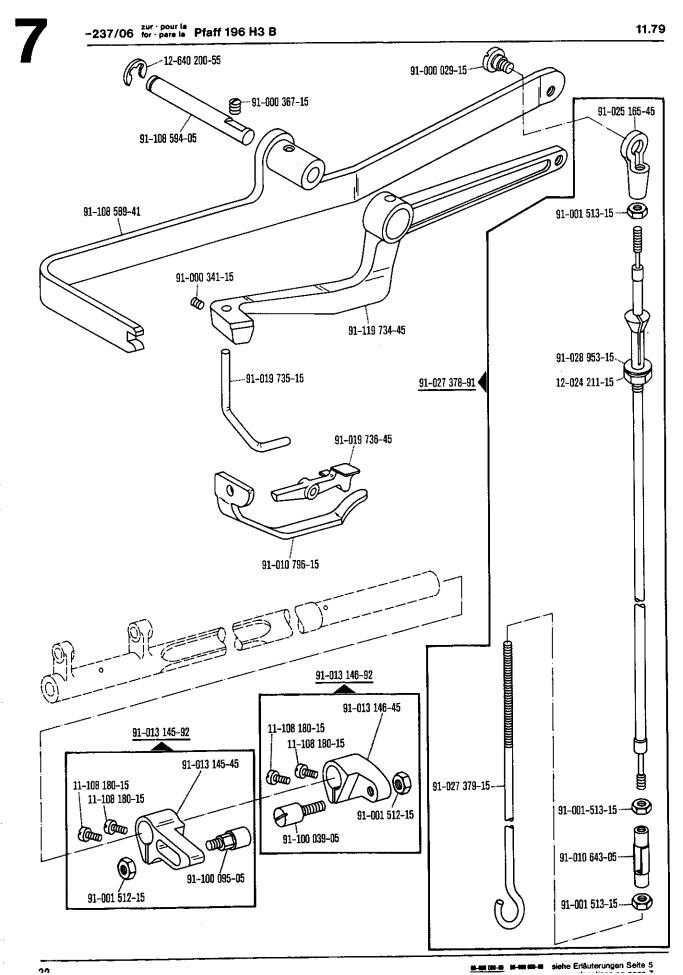

# Bestandteileliste

List of spare parts Liste de pièces détachées Lista de piezas de repuesto

dtsch./engl./franz./span. 12

Die Inhaltsübersicht auf Seite 3 gibt einen Überblick über die Aufgliederung der Liste. Die Teile sind so abgebildet, wie sie in der Maschine funktionsmäßig zusammengehören.

Die gestrichelten Abbildungen zeigen, wo die daneben abgebildeten Teile hingehören.

Die Einrahmungen auf den Bildseiten zeigen, aus welchen Einzelteilen sich die Gruppenteile zusammensetzen.

Nähwerkzeuge und Apparate sind der separaten Unterklassen-Ausstattung zu entnehmen.

Die auf den Bildseiten verwendeten Schlüsselzeichen (□; ④; ③ usw.) sind in Register "0" zusammengefaßt und erläutert.

Das Erstellungsdatum ist auf den einzelnen Seiten oben rechts angegeben. Bei Austausch bitte Datum beachten.