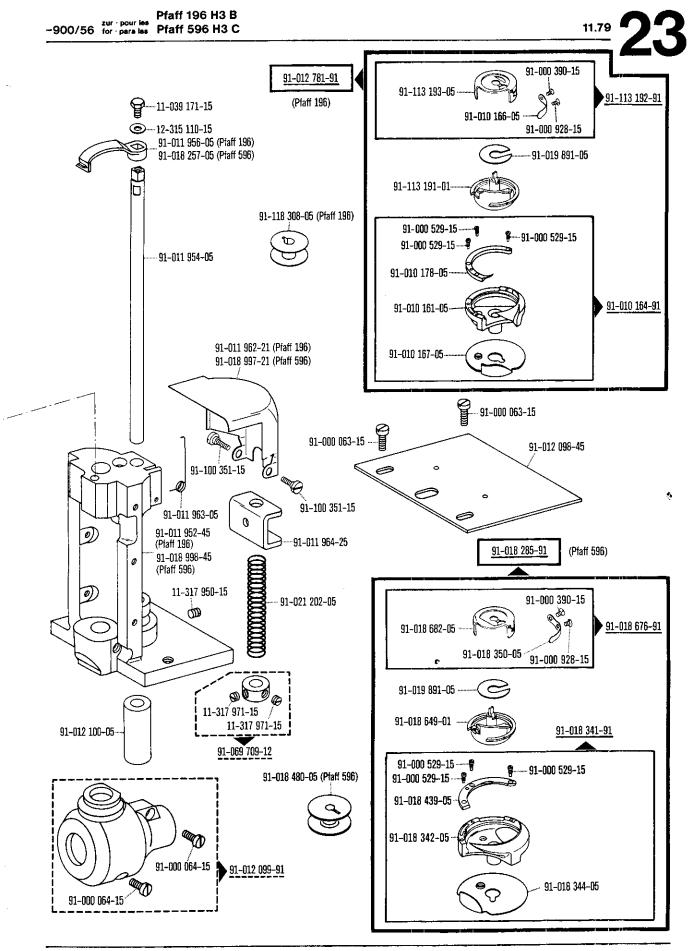

2800     50 Hz     150       1700     60 Hz     150       1700     60 Hz     150       1700     60 Hz     150       1400     50 Hz     150 | 3400     60 Hz     120     75       2800     50 Hz     120     80       3400     60 Hz     120     80       3400     60 Hz     120     67       2800     50 Hz     120     67       2800     50 Hz     120     112       2800     50 Hz     120     112       2800     50 Hz     150     85       1700     60 Hz     150     140       2800     50 Hz     150     125       1400     50 Hz     150     125 |

1) Wirksamer Durchmasser Effective diameter ovi siehe Erläuterungen Seite 5 see explanations on page 7 69



10-000 000-00 04-000 000-00 00-000 100-00 100/20 siehe Erläuterungen Seite 5







From the library of: Superior Sewing Machine & Supply LLC

79



 <u>Be-mon 100-mo</u> <u>ab-mon mo-mo</u> <u>ab-mon mo-mo</u> <u>siehe Erläuterungen Seite 5</u> see explanations on page 7
From the library of: Superior Sewing Machine & Supply LLC





00-000 000-00 00-00 00-00 00-00 00-00 00-00 siehe Erläuterungen Seite 5 see explanations on page 7

| Pfaf          | f 196; 596                       |               |                                  |               |                                  |               | 11.79                            |
|---------------|----------------------------------|---------------|----------------------------------|---------------|----------------------------------|---------------|----------------------------------|
| No.           | Seite<br>Page<br>Pages<br>Página | No.           | Seite<br>Page<br>Pages<br>Pági