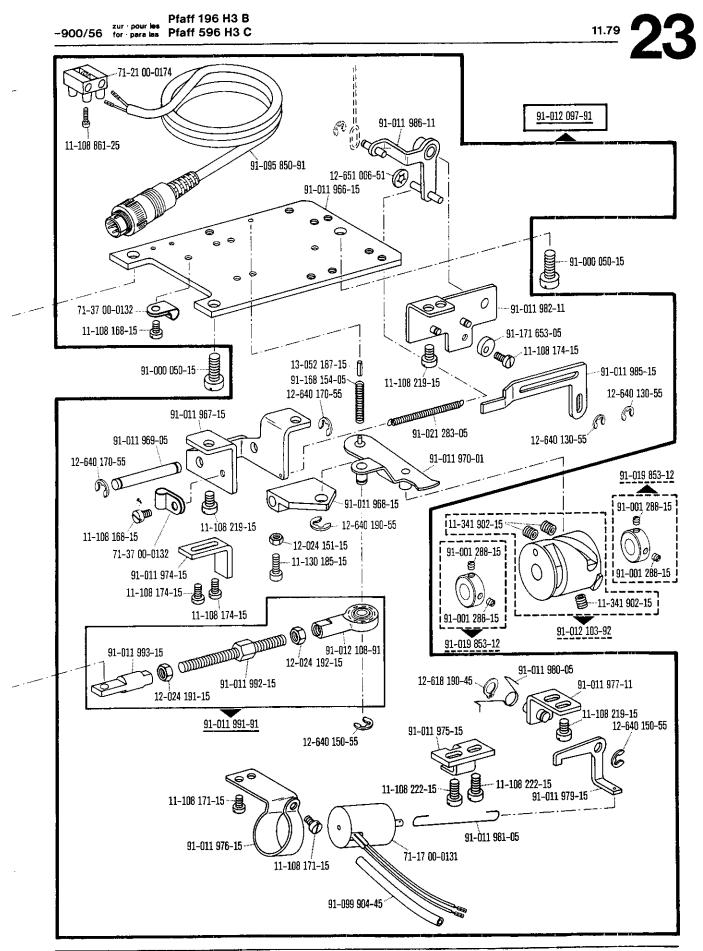

50 Hz     120     80       3400     60 Hz     120     80       3400     60 Hz     120     67       2800     50 Hz     120     67       2800     50 Hz     120     112       2800     50 Hz     120     112       2800     50 Hz     150     85       1700     60 Hz     150     140       2800     50 Hz     150     125       1400     50 Hz     150     125 |

1) Wirksamer Durchmasser Effective diameter ovi siehe Erläuterungen Seite 5 see explanations on page 7 69



10-000 000-00 04-000 000-00 00-000 100-00 100/20 siehe Erläuterungen Seite 5







From the library of: Superior Sewing Machine & Supply LLC

79



 <u>Be-mon 100-mo</u> <u>ab-mon mo-mo</u> <u>ab-mon mo-mo</u> <u>siehe Erläuterungen Seite 5</u> see explanations on page 7
From the library of: Superior Sewing Machine & Supply LLC





00-000 000-00 00-00 00-00 00-00 00-00 00-00 siehe Erläuterungen Seite 5 see explanations on page 7

| Pfaf          | f 196; 596                       |               |                                  |               |                                  |               | 11.79                            |
|---------------|----------------------------------|---------------|----------------------------------|---------------|----------------------------------|---------------|----------------------------------|
| No.           | Seite<br>Page<br>Pages<br>Página | No.           | Seite<br>Page<br>Pages<br>Página | No.           | Seite<br>Page<br>Pages<br>Página | No.           | Seite<br>Page<br>Pages<br>Página |
|               |                                  |               |