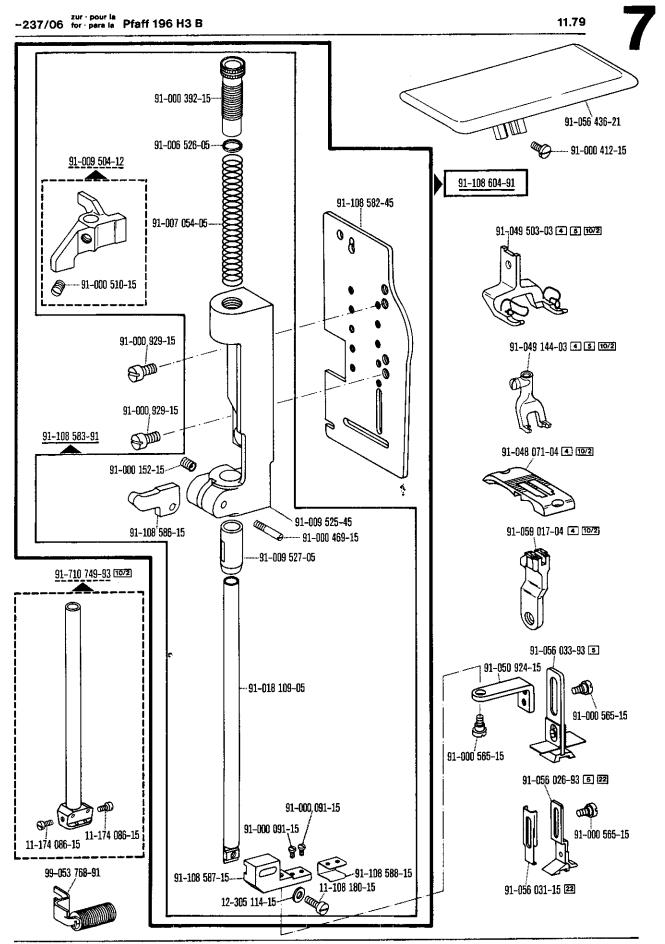

# Bestandteileliste

List of spare parts Liste de pièces détachées Lista de piezas de repuesto

dtsch./engl./franz./span. 12

Die Inhaltsübersicht auf Seite 3 gibt einen Überblick über die Aufgliederung der Liste. Die Teile sind so abgebildet, wie sie in der Maschine funktionsmäßig zusammengehören.

Die gestrichelten Abbildungen zeigen, wo die daneben abgebildeten Teile hingehören.

Die Einrahmungen auf den Bildseiten zeigen, aus welchen Einzelteilen sich die Gruppenteile zusammensetzen.

Nähwerkzeuge und Apparate sind der separaten Unterklassen-Ausstattung zu entnehmen.

Die auf den Bildseiten verwendeten Schlüsselzeichen (□; ④; ③ usw.) sind in Register "0" zusammengefaßt und erläutert.

Das Erstellungsdatum ist auf den einzelnen Seiten oben rechts angegeben. Bei Austausch bitte Datum beachten.