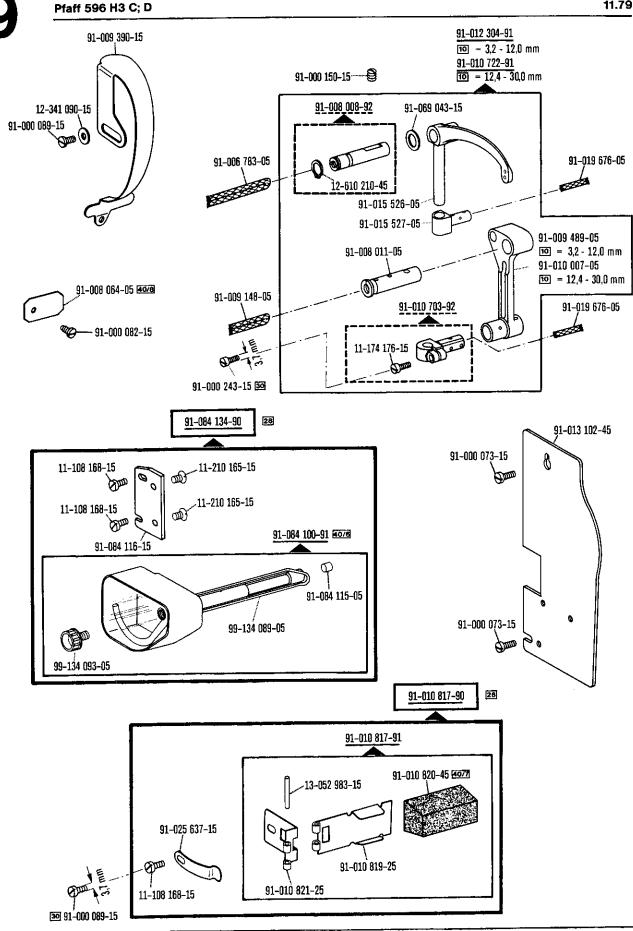

# Bestandteileliste

List of spare parts Liste de pièces détachées Lista de piezas de repuesto

dtsch./engl./franz./span. 12

Die Inhaltsübersicht auf Seite 3 gibt einen Überblick über die Aufgliederung der Liste. Die Teile sind so abgebildet, wie sie in der Maschine funktionsmäßig zusammengehören.

Die gestrichelten Abbildungen zeigen, wo die daneben abgebildeten Teile hingehören.

Die Einrahmungen auf den Bildseiten zeigen, aus welchen Einzelteilen sich die Gruppenteile zusammensetzen.

Nähwerkzeuge und Apparate sind der separaten Unterklassen-Ausstattung zu entnehmen.

Die auf den Bildseiten verwendeten Schlüsselzeichen (□; ④; ③ usw.) sind in Register "0" zusammengefaßt und erläutert.

Das Erstellungsdatum ist auf den einzelnen Seiten oben rechts angegeben. Bei Austausch bitte Datum beachten.