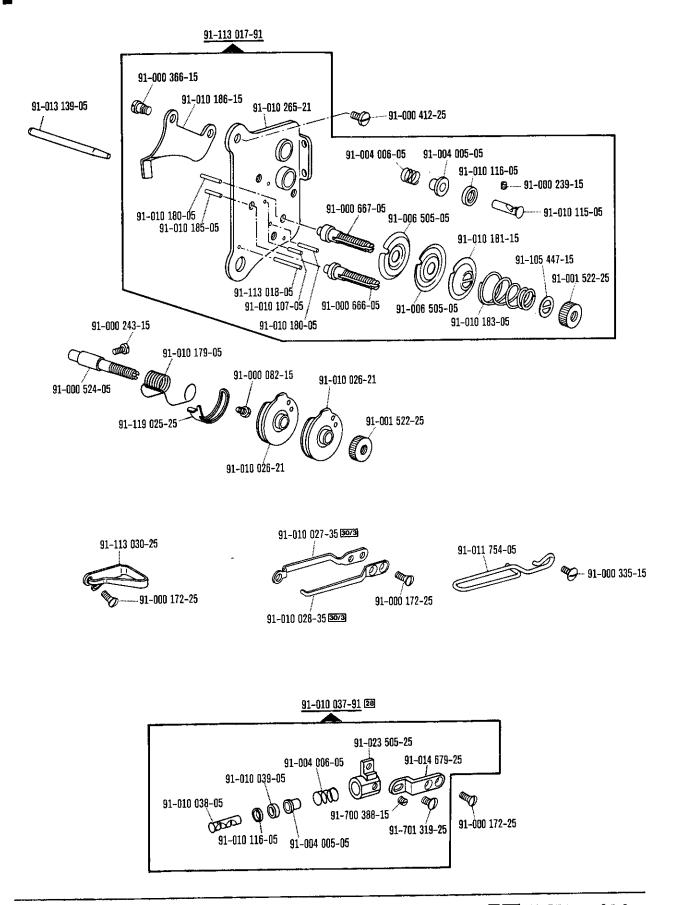

|
| Preliner 4 |                         | 0,5 |                                                              |               |                                            |   | 280-1-120 243      |
| <u></u>    |                         |     |                                                              |               |                                            |   |                    |
|            |                         |     |                                                              |               |                                            |   |                    |



1/



15

11.79

11.79

29

16



#+ 300 001-31 (#+ 440 001-30 (#+ 440 005-14) (36) (10/2) (30) (30/7) (30/2) siehe Erläuterungen Seite 5



<u>on the library of: Superior Sewing Machine & Supply LLC</u>





00-000 000-00 00-000 00-00 00-000 100-00 288 30 30/3 30/3 40/4 90/14 siehe Erläuterungen Seite 5 see explanations on page 7





4





.

22

11.79



From the library of: Superior Sewing Machine & Supply LLC



•••

•

88-800 080-08 88-608 080-09 88-608 004-80 30 30/6 30/7 30/8 33 40/4 siehe Erläuterungen Seite 5 From the library of: Superior Sewing Machine & Supply LLC



00-000 000-00 10-00 100-00 00-00 C D 10 30 30/0 siehe Erläuterungen Seite 5 see explanations on page 7



(die sonstigen rene wie nam iso no o)

11.79

(for standard parts, please refer to the Pfaff 196 H3 B) (les autres pièces sont les mêmes que celles de la Pfaff 196 H3 B) Pfaff 196 H3 C; 196 H3 D 2000 (las demás piezas iguales que las de la Pfaff 196 H3 B)





(die sonstigen Teile wie Pfaff 196 H3 B)

(for stan