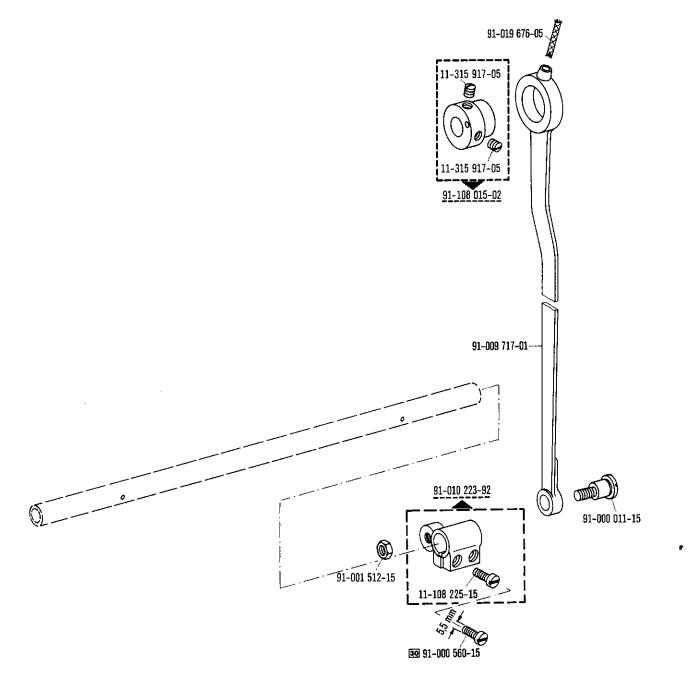

# Bestandteileliste

List of spare parts Liste de pièces détachées Lista de piezas de repuesto

dtsch./engl./franz./span. 12

Die Inhaltsübersicht auf Seite 3 gibt einen Überblick über die Aufgliederung der Liste. Die Teile sind so abgebildet, wie sie in der Maschine funktionsmäßig zusammengehören.

Die gestrichelten Abbildungen zeigen, wo die daneben abgebildeten Teile hingehören.

Die Einrahmungen auf den Bildseiten zeigen, aus welchen Einzelteilen sich die Gruppenteile zusammensetzen.

Nähwerkzeuge und Apparate sind der separaten Unterklassen-Ausstattung zu entnehmen.

Die auf den Bildseiten verwendeten Schlüsselzeichen (□; ④; ③ usw.) sind in Register "0" zusammengefaßt und erläutert.

Das Erstellungsdatum ist auf den einzelnen Seiten oben rechts angegeben. Bei Austausch bitte Datum beachten.