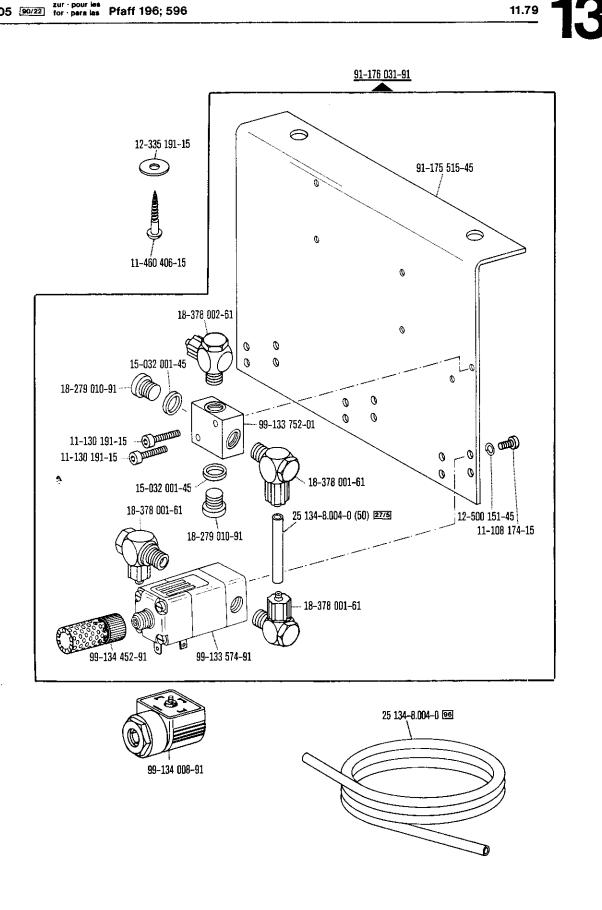

| i <b>nhaltsübersici</b><br>Register<br>Section<br>Registre<br>Registro | nt · Contents · Table des matières · Contents                                                   |                                    |                              | 11.79<br>Seite<br>Page<br>Página |
|------------------------------------------------------------------------|-------------------------------------------------------------------------------------------------|------------------------------------|------------------------------|----------------------------------|
| 0                                                                      | Erläuterungen<br>Explanations<br>Légende<br>Explicaciones                                       |                                    |                              | 5<br>7<br>9<br>11                |
| 1                                                                      | Kopfteile<br>Front parts<br>Pièces de tête<br>Piezas de la cabeza                               |                                    | Pfaff 196 H3 B               | 14                               |
| 2                                                                      | Armteile<br>Arm parts<br>Pièces de bras<br>Piezas del brazo                                     |                                    | Pfaff 196 H3 B               | 19                               |
| 3                                                                      | Grundplattenteile<br>Bedplate parts<br>Pièces du plateau fondamental<br>Piezas de la placa-base |                                    | Pfaff 196 H3 B               | 22                               |
| 4                                                                      | Ergänzungsteile<br>Complementary parts<br>Pièces complémentaires<br>Piezas especiales           |                                    | Pfaff 196 H3 C; 196 H3 D     | 25                               |
| 5                                                                      | Ergänzungsteile<br>Complementary parts<br>Pièces complémentaires<br>Piezas especiales           |                                    | Pfaff 196 H1; H2             | 29                               |
| 6                                                                      | Ergänzungsteile<br>Complementary parts<br>Pièces complémentaires<br>Piezas especiales           |                                    | Pfaff 196 H4                 | 30                               |
| 7                                                                      | Unterklasse<br>Subclass<br>Sous-classe<br>Subclase                                              | zur<br>for<br>pour la<br>para la   | Pfaff 196 H3 B               | 31                               |
| 8                                                                      | Ausführung P<br>Model P<br>Modèle P<br>Tipo P                                                   | zur<br>for<br>poru la<br>para la   | Pfaff 196 H3 B; C            | 33                               |
| 9                                                                      | Kopfteile<br>Front parts<br>Pièces de tête<br>Piezas de la cabeza                               |                                    | Pfaff 596 H3 C; D            | 34                               |
| 10                                                                     | Armteile<br>Arm parts<br>Pièces de bras<br>Piezas del brazo                                     |                                    | Pfaff 596 H3 C; D            | 38                               |
| 11                                                                     | Grundplattenteile<br>Bedplate parts<br>Pièces du plateau fondamental<br>Piezas de la placa-base |                                    | Pfaff 596 H3 C; D            | 41                               |
| 10                                                                     | Unterklasse<br>Subclass -910/04<br>Sous-classe<br>Subclase                                      | zur<br>for<br>pour les<br>para las | Pfaff 196-900/56; 596-900/56 | 46                               |
| 12                                                                     | Unterklasse<br>Subclass -910/04-913/52<br>Subclase                                              |                                    |                              |                                  |
| 13                                                                     | Unterklasse<br>Subclass –911/05<br>Sous-classe<br>Subclase                                      |                                    |                              | 49                               |