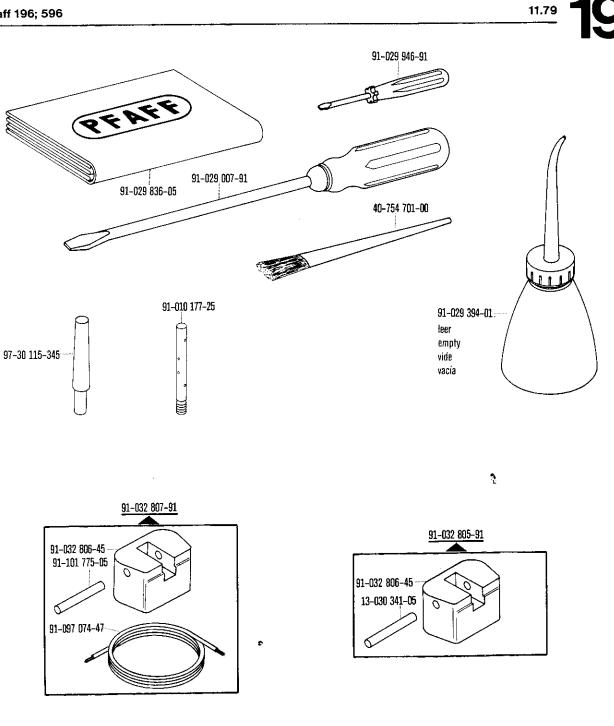

/12 90/13 90/22 94/4 94/5 siehe Erläuterungen Seite 5 see explanations on page 7



00-000 000-00 00-000 000-00 90/22 siehe Ertäuterungen Seite 5





**۶**۸







<sup>&</sup>lt;u>ه مسموده مسمود مسموده مسموده مسمود مسموده مسمود مسموده مسموده مسموده مسموده مسمود مسمود مسمود مسمود مسمود مسمود مسموده مسمود مسمو مسمود مسموود مسموود مسموود مسموود مسموود مسموود مسموود مسموود مسمو</u>

91-018 896-11 91-018 492-11 91-018 492-11 91-028 612-15 11-174 086-15 91-018 897-11 91-018 897-11 91-000 072-15

71-14 00-0006









From the library of: Superior Sewing Machine & Supply LLC

## <u>91-171 462-90</u> 12-024 231-15 0 99-133 660-45 12-305 264-15 12-305 264-15 11-032 465-15 15-032 002-45 () H 18-372 004-61 15-032 002-45 0 മ്പ and 99-115 301-05 99-115 300-91 40/9 2 and





11.79





11.79









91-032,808-45 28 91-032 809-45 91-029 450-15



00-000 000-00 00-00 00-00 00-00 100-00 30 90/1 siehe Erläuterungen Seite 5



Control Contro Control Control Control Control Control Control Control Control Co



<u>e</u>0



11-460 250-15



Keilriemenscheiben-Tabelle

Table of V-belt pulleys

Tableau des poulies à gorge en V

Tabla de poleas para correas en "V"

## Pfaff 196

| 2100 | 1400 | 50 Hz | 75  | 112 | 16-437 110-55 |  |
|------|------|-------|-----|-----|---------------|--|
| 2100 | 1700 | 60 Hz | 75  | 95  | 16-437 080-55 |  |
| 1900 | 1400 | 50 Hz | 75  | 100 | 16-437 090-55 |  |
| 1900 | 1700 | 60 Hz | 75  | 85  | 16-437 060-55 |  |
| 1800 | 2800 | 50 Hz | 120 | 75  | 16-437 040-55 |  |
| 1800 | 1700 | 60 Hz | 120 | 125 | 16-437 130-55 |  |
| 1600 | 1400 | 50 Hz | 120 | 140