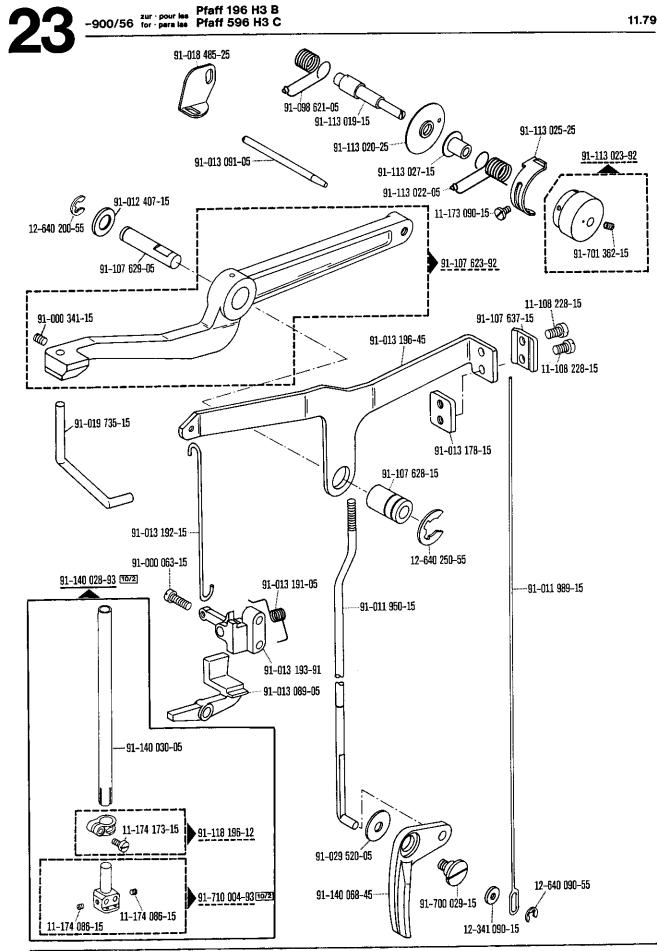

20       3400     60 Hz     120       3400     60 Hz     120       2800     50 Hz     120       2800     50 Hz     120       1700     60 Hz     120       2800     50 Hz     150       1700     60 Hz     150       1700     60 Hz     150       1700     60 Hz     150       1400     50 Hz     150 | 3400     60 Hz     120     75       2800     50 Hz     120     80       3400     60 Hz     120     80       3400     60 Hz     120     67       2800     50 Hz     120     67       2800     50 Hz     120     112       2800     50 Hz     120     112       2800     50 Hz     150     85       1700     60 Hz     150     140       2800     50 Hz     150     125       1400     50 Hz     150     125 |

1) Wirksamer Durchmasser Effective diameter ovi siehe Erläuterungen Seite 5 see explanations on page 7 69



10-000 000-00 04-000 000-00 00-000 100-00 100/20 siehe Erläuterungen Seite 5







From the library of: Superior Sewing Machine & Supply LLC

79



 <u>Be-mon 100-mo</u> <u>ab-mon mo-mo</u> <u>ab-mon mo-mo</u> <u>siehe Erläuterungen Seite 5</u> see explanations on page 7
From the library of: Superior Sewing Machine & Supply LLC





00-000 000-00 00-00 00-00 00-00 00-00 00-00 siehe Erläuterungen Seite 5 see explanations on page 7

| Pfaf          | f 196; 596                       |               |                                  |               |                                  |               | 11.79                            |
|---------------|----------------------------------|---------------|----------------------------------|---------------|----------------------------------|--