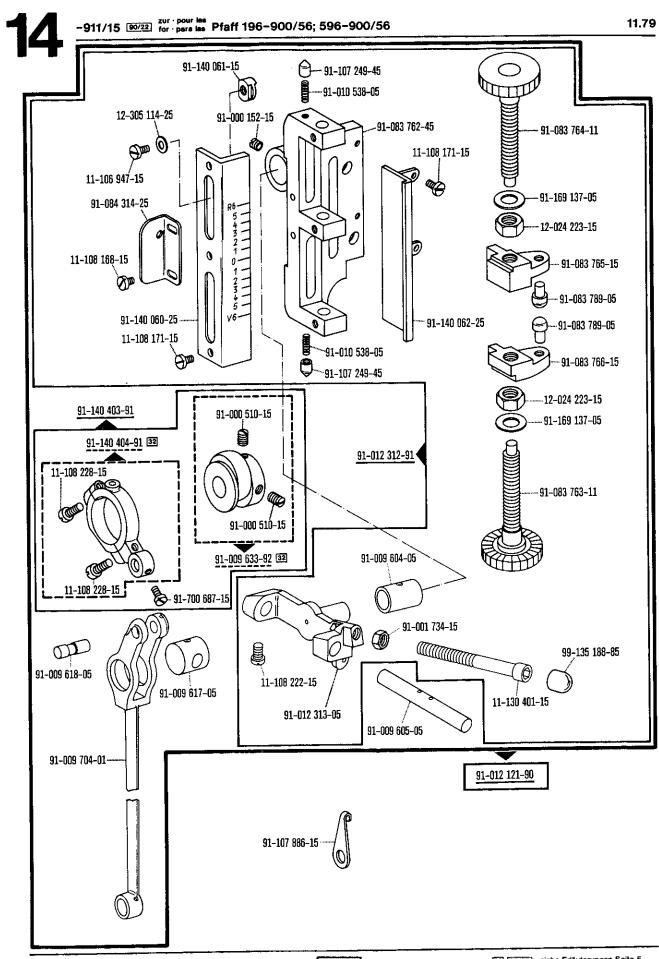

| i <b>nhaltsübersici</b><br>Register<br>Section<br>Registre<br>Registro | nt · Contents · Table des matières · Contents                                                   |                                    |                              | 11.79<br>Seite<br>Page<br>Página |
|------------------------------------------------------------------------|-------------------------------------------------------------------------------------------------|------------------------------------|------------------------------|----------------------------------|
| 0                                                                      | Erläuterungen<br>Explanations<br>Légende<br>Explicaciones                                       |                                    |                              | 5<br>7<br>9<br>11                |
| 1                                                                      | Kopfteile<br>Front parts<br>Pièces de tête<br>Piezas de la cabeza                               |                                    | Pfaff 196 H3 B               | 14                               |
| 2                                                                      | Armteile<br>Arm parts<br>Pièces de bras<br>Piezas del brazo                                     |                                    | Pfaff 196 H3 B               | 19                               |
| 3                                                                      | Grundplattenteile<br>Bedplate parts<br>Pièces du plateau fondamental<br>Piezas de la placa-base |                                    | Pfaff 196 H3 B               | 22                               |
| 4                                                                      | Ergänzungsteile<br>Complementary parts<br>Pièces complémentaires<br>Piezas especiales           |                                    | Pfaff 196 H3 C; 196 H3 D     | 25                               |
| 5                                                                      | Ergänzungsteile<br>Complementary parts<br>Pièces complémentaires<br>Piezas especiales           |                                    | Pfaff 196 H1; H2             | 29                               |
| 6                                                                      | Ergänzungsteile<br>Complementary parts<br>Pièces complémentaires<br>Piezas especiales           |                                    | Pfaff 196 H4                 | 30                               |
| 7                                                                      | Unterklasse<br>Subclass<br>Sous-classe<br>Subclase                                              | zur<br>for<br>pour la<br>para la   | Pfaff 196 H3 B               | 31                               |
| 8                                                                      | Ausführung P<br>Model P<br>Modèle P<br>Tipo P                                                   | zur<br>for<br>poru la<br>para la   | Pfaff 196 H3 B; C            | 33                               |
| 9                                                                      | Kopfteile<br>Front parts<br>Pièces de tête<br>Piezas de la cabeza                               |                                    | Pfaff 596 H3 C; D            | 34                               |
| 10                                                                     | Armteile<br>Arm parts<br>Pièces de bras<br>Piezas del brazo                                     |                                    | Pfaff 596 H3 C; D            | 38                               |
| 11                                                                     | Grundplattenteile<br>Bedplate parts<br>Pièces du plateau fondamental<br>Piezas de la placa-base |                                    | Pfaff 596 H3 C; D            | 41                               |
| 10                                                                     | Unterklasse<br>Subclass -910/04<br>Sous-classe<br>Subclase                                      | zur<br>for<br>pour les<br>para las | Pfaff 196-900/56; 596-900/56 | 46                               |
| 12                                                                     | Unterklasse<br>Subclass -910/04-913/52<br>Subclase                                              |                                    |                              |                                  |
| 13                                                                     | Unterklasse<br>Subclass –911/05<br>Sous-classe<br>Subclase                                      |                                    |                              | 49                               |