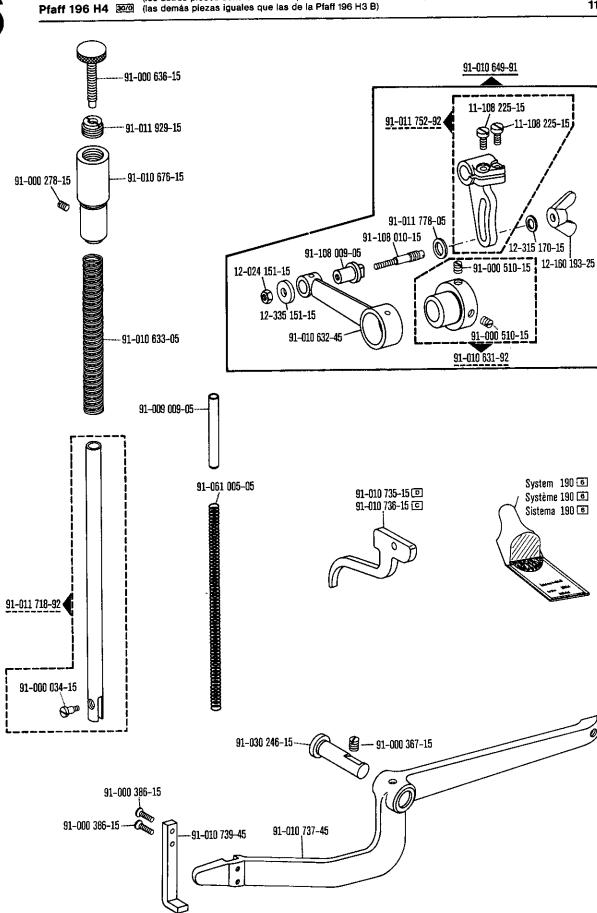

Die gestrichelten Abbildungen zeigen, wo die daneben abgebildeten Teile hingehören.

Die Einrahmungen auf den Bildseiten zeigen, aus welchen Einzelteilen sich die Gruppenteile zusammensetzen.

Nähwerkzeuge und Apparate sind der separaten Unterklassen-Ausstattung zu entnehmen.

The dashed illustrations show where the adjacent parts belong.

The framed-in sections on the illustration pages show the individual parts comprising a group.

For sewing parts and attachments please refer to the separate subclass listing.