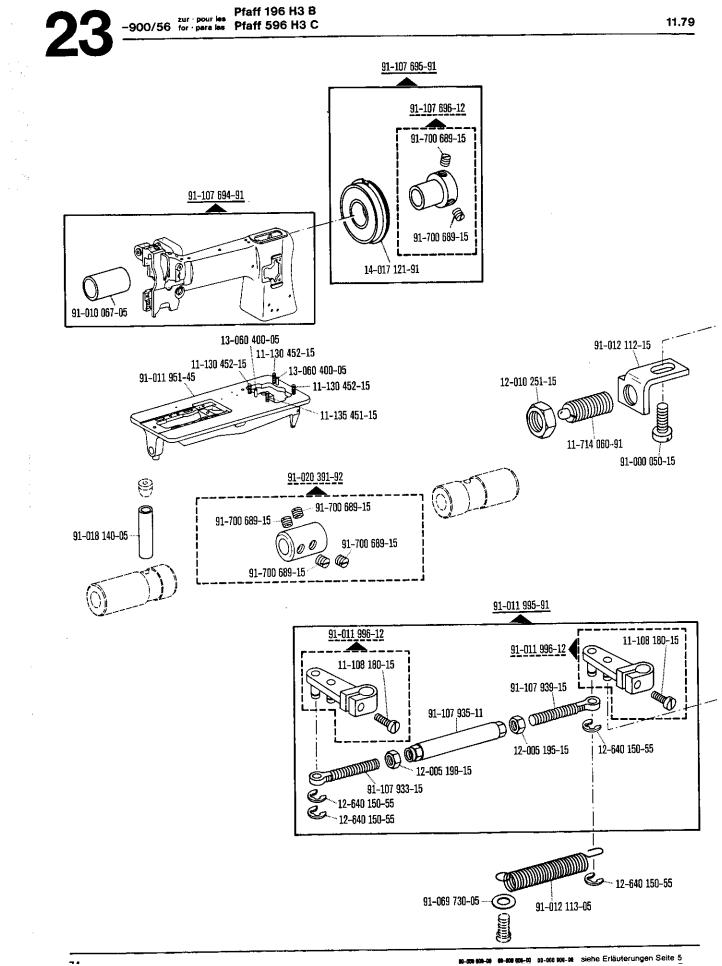

0     50 Hz     120     80       3400     60 Hz     120     80       3400     60 Hz     120     67       2800     50 Hz     120     67       2800     50 Hz     120     112       2800     50 Hz     120     112       2800     50 Hz     150     85       1700     60 Hz     150     140       2800     50 Hz     150     125       1400     50 Hz     150     125 |

1) Wirksamer Durchmasser Effective diameter ovi siehe Erläuterungen Seite 5 see explanations on page 7 69



10-000 000-00 04-000 000-00 00-000 100-00 100/20 siehe Erläuterungen Seite 5







From the library of: Superior Sewing Machine & Supply LLC

79



 <u>Be-mon 100-mo</u> <u>ab-mon mo-mo</u> <u>ab-mon mo-mo</u> <u>siehe Erläuterungen Seite 5</u> see explanations on page 7
From the library of: Superior Sewing Machine & Supply LLC





00-000 000-00 00-00 00-00 00-00 00-00 00-00 siehe Erläuterungen Seite 5 see explanations on page 7

| Pfaf          | f 196; 596                       |               |                                  |               |                                  |               | 11.79                            |
|---------------|----------------------------------|---------------|----------------------------------|---------------|----------------------------------|---------------|----------------------------------|
| No.           | Seite<br>Page<br>Pages<br>Página | No.           | Seite<br>Page<br>Pages<br>Página | No.           | Seite<br>Page<br>Pages<br>Página | No.           | Seite<br>Page<br>Pages<br>Página |
|               |                                  |               |