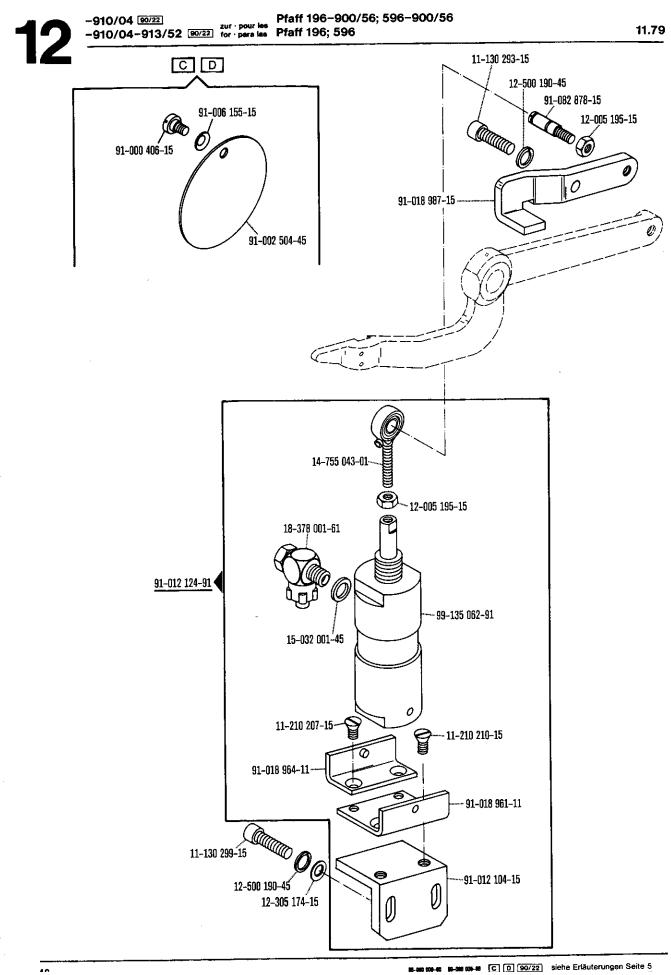

Die gestrichelten Abbildungen zeigen, wo die daneben abgebildeten Teile hingehören.

Die Einrahmungen auf den Bildseiten zeigen, aus welchen Einzelteilen sich die Gruppenteile zusammensetzen.

Nähwerkzeuge und Apparate sind der separaten Unterklassen-Ausstattung zu entnehmen.

The dashed illustrations show where the adjacent parts belong.

The framed-in sections on the illustration pages show the individual parts comprising a group.

For sewing parts and attachments please refer to the separate subclass listing.