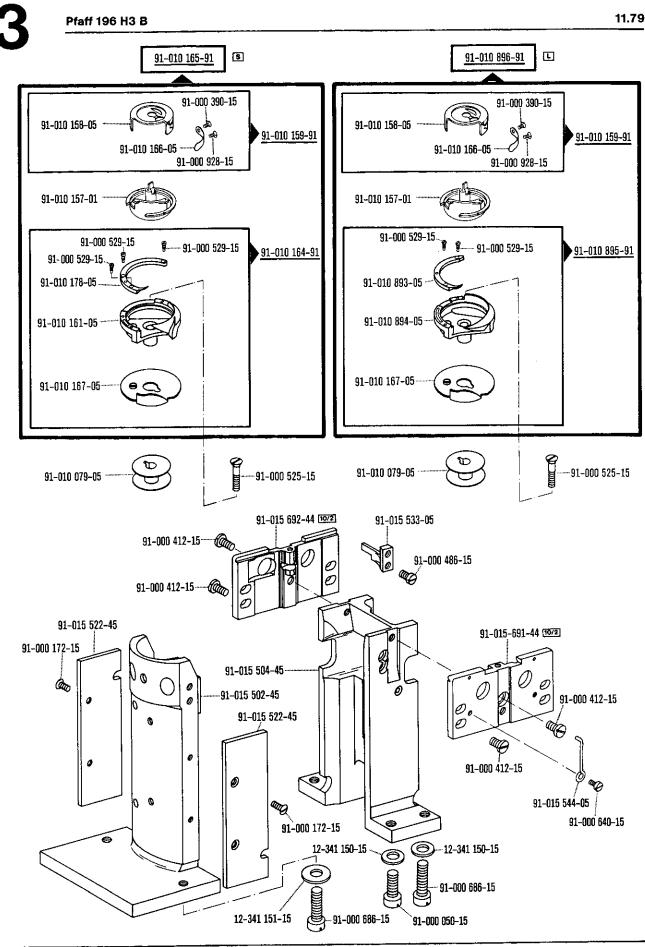

# Bestandteileliste

List of spare parts Liste de pièces détachées Lista de piezas de repuesto

dtsch./engl./franz./span. 12

Die Inhaltsübersicht auf Seite 3 gibt einen Überblick über die Aufgliederung der Liste. Die Teile sind so abgebildet, wie sie in der Maschine funktionsmäßig zusammengehören.

Die gestrichelten Abbildungen zeigen, wo die daneben abgebildeten Teile hingehören.

Die Einrahmungen auf den Bildseiten zeigen, aus welchen Einzelteilen sich die Gruppenteile zusammensetzen.

Nähwerkzeuge und Apparate sind der separaten Unterklassen-Ausstattung zu entnehmen.

The dashed illustrations show where the adjacent parts belong.

The framed-in sections on the illustration pages show the individual parts comprising a group.

For sewing parts and attachments please refer to the separate subclass listing.