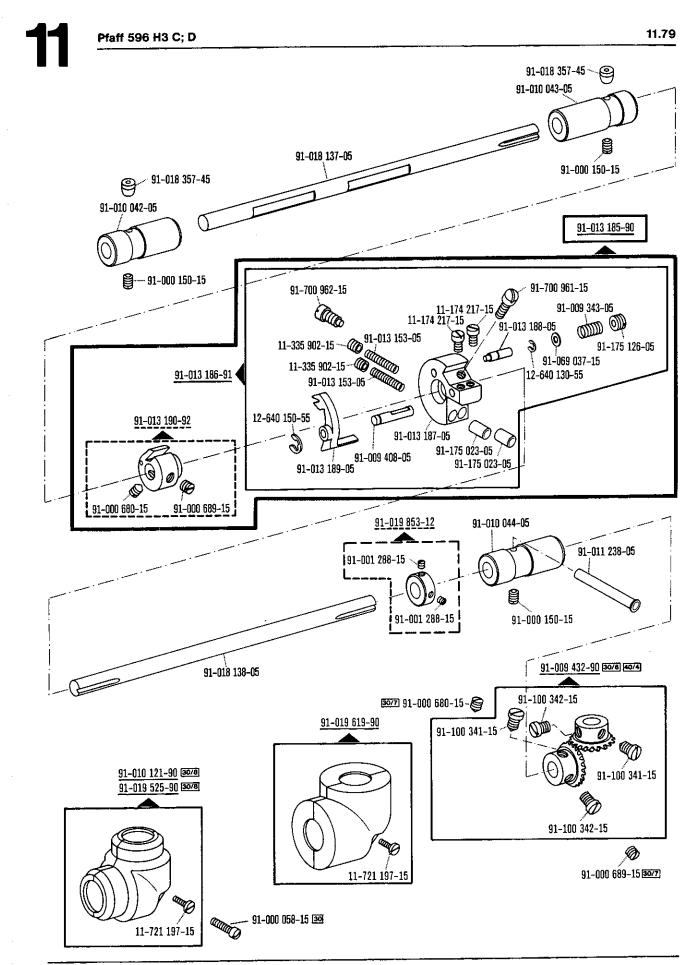

| i <b>nhaltsübersici</b><br>Register<br>Section<br>Registre<br>Registro | nt · Contents · Table des matières · Contents                                                   |                                    |                              | 11.79<br>Seite<br>Page<br>Página |
|------------------------------------------------------------------------|-------------------------------------------------------------------------------------------------|------------------------------------|------------------------------|----------------------------------|
| 0                                                                      | Erläuterungen<br>Explanations<br>Légende<br>Explicaciones                                       |                                    |                              | 5<br>7<br>9<br>11                |
| 1                                                                      | Kopfteile<br>Front parts<br>Pièces de tête<br>Piezas de la cabeza                               |                                    | Pfaff 196 H3 B               | 14                               |
| 2                                                                      | Armteile<br>Arm parts<br>Pièces de bras<br>Piezas del brazo                                     |                                    | Pfaff 196 H3 B               | 19                               |
| 3                                                                      | Grundplattenteile<br>Bedplate parts<br>Pièces du plateau fondamental<br>Piezas de la placa-base |                                    | Pfaff 196 H3 B               | 22                               |
| 4                                                                      | Ergänzungsteile<br>Complementary parts<br>Pièces complémentaires<br>Piezas especiales           |                                    | Pfaff 196 H3 C; 196 H3 D     | 25                               |
| 5                                                                      | Ergänzungsteile<br>Complementary parts<br>Pièces complémentaires<br>Piezas especiales           |                                    | Pfaff 196 H1; H2             | 29                               |
| 6                                                                      | Ergänzungsteile<br>Complementary parts<br>Pièces complémentaires<br>Piezas especiales           |                                    | Pfaff 196 H4                 | 30                               |
| 7                                                                      | Unterklasse<br>Subclass<br>Sous-classe<br>Subclase                                              | zur<br>for<br>pour la<br>para la   | Pfaff 196 H3 B               | 31                               |
| 8                                                                      | Ausführung P<br>Model P<br>Modèle P<br>Tipo P                                                   | zur<br>for<br>poru la<br>para la   | Pfaff 196 H3 B; C            | 33                               |
| 9                                                                      | Kopfteile<br>Front parts<br>Pièces de tête<br>Piezas de la cabeza                               |                                    | Pfaff 596 H3 C; D            | 34                               |
| 10                                                                     | Armteile<br>Arm parts<br>Pièces de bras<br>Piezas del brazo                                     |                                    | Pfaff 596 H3 C; D            | 38                               |
| 11                                                                     | Grundplattenteile<br>Bedplate parts<br>Pièces du plateau fondamental<br>Piezas de la placa-base |                                    | Pfaff 596 H3 C; D            | 41                               |
| 10                                                                     | Unterklasse<br>Subclass -910/04<br>Sous-classe<br>Subclase                                      | zur<br>for<br>pour les<br>para las | Pfaff 196-900/56; 596-900/56 | 46                               |
| 12                                                                     | Unterklasse<br>Subclass -910/04-913/52<br>Subclase                                              |                                    |                              |                                  |
| 13                                                                     | Unterklasse<br>Subclass –911/05<br>Sous-classe<br>Subclase                                      |                                    |                              | 49                               |