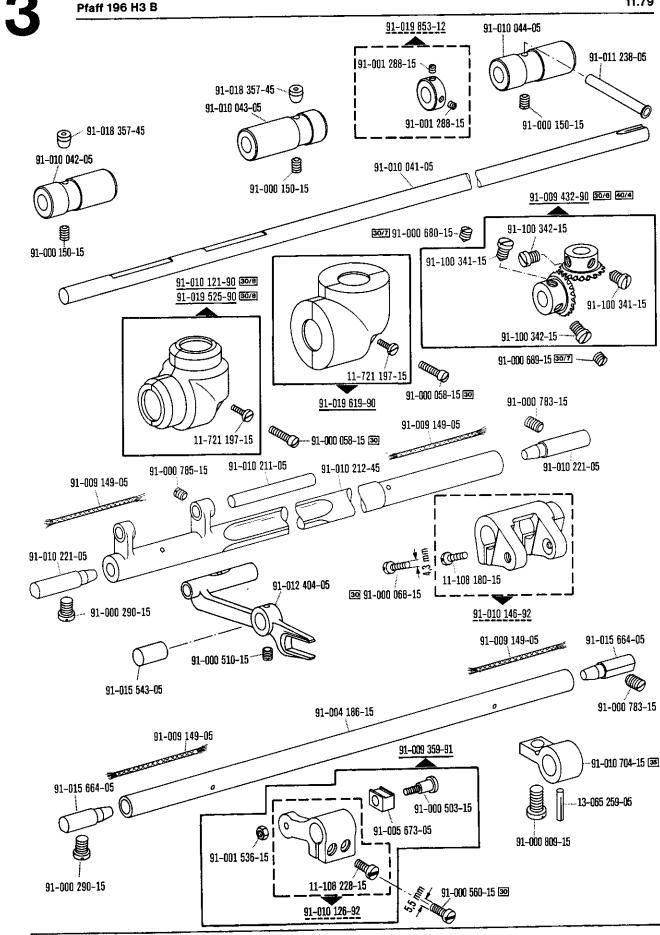

# Bestandteileliste

List of spare parts Liste de pièces détachées Lista de piezas de repuesto

dtsch./engl./franz./span. 12

Die Inhaltsübersicht auf Seite 3 gibt einen Überblick über die Aufgliederung der Liste. Die Teile sind so abgebildet, wie sie in der Maschine funktionsmäßig zusammengehören.

Die gestrichelten Abbildungen zeigen, wo die daneben abgebildeten Teile hingehören.

Die Einrahmungen auf den Bildseiten zeigen, aus welchen Einzelteilen sich die Gruppenteile zusammensetzen.

Nähwerkzeuge und Apparate sind der separaten Unterklassen-Ausstattung zu entnehmen.

The dashed illustrations show where the adjacent parts belong.

The framed-in sections on the illustration pages show the individual parts comprising a group.

For sewing parts and attachments please refer to the separate subclass listing.