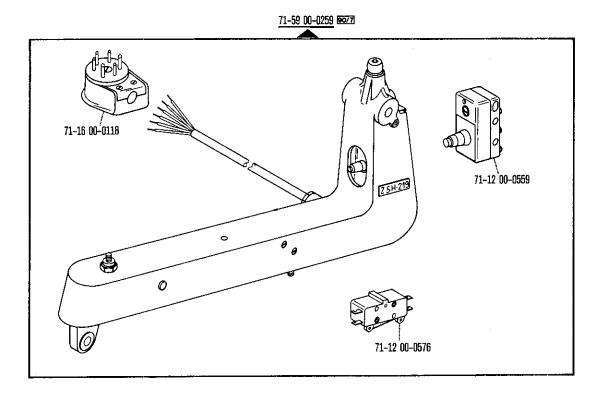

Die gestrichelten Abbildungen zeigen, wo die daneben abgebildeten Teile hingehören.

Die Einrahmungen auf den Bildseiten zeigen, aus welchen Einzelteilen sich die Gruppenteile zusammensetzen.

Nähwerkzeuge und Apparate sind der separaten Unterklassen-Ausstattung zu entnehmen.

The dashed illustrations show where the adjacent parts belong.

The framed-in sections on the illustration pages show the individual parts comprising a group.

For sewing parts and attachments please refer to the separate subclass listing.

Les figures en tirets montrent le lieu de montage des pièces figurant à côté.

Les changements seront portés à votre connaissance par l'intermédiaire de notre service de mise à jour. Sous réserve de modifications.