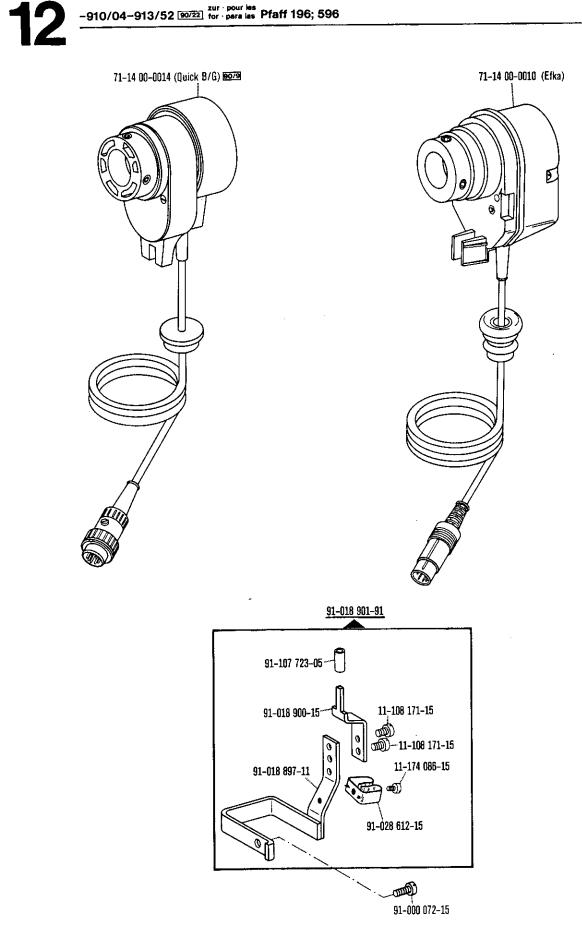

en relie wie man 150 ms b) (for standard parts, please refer to the Pfaff 196 H3 B) (les autres pieces sont les mêmes que celles de la Pfaff 196 H3 B) (3070) (las demás piezas iguales que las de la Pfaff 196 H3 B)

From the library of: Superior Sewing Machine & Supply LLC

იი



<u>الا من الله </u>





#### 33

11.79

00-000 800-00 00-00 00-00 00-00 00-00 00-00 100 00-00 100 [10] [20] [30] [40/6] [40/7] [40/8] siehe Erläuterungen Seite 5 From the library of: Superior Sewing Machine & Supply LLC





00-000 000-00 00-00 C D 28 30/3 siehe Erläuterungen Seite 5 see explanations on page 7





^





## Pfaff 596 H3 C; D















 Image: Control with the second withe second with the second with the second with the se







From the library of: Superior Sewing Machine & Supply LLC







11.79

40



ø



۳ŋ



00-000 000-00 00-00 00-00 90/12 90/13 90/22 94/4 94/5 siehe Erläuterungen Seite 5 see explanations on page 7



00-000 000-00 00-000 000-00 90/22 siehe Ertäuterungen Seite 5





**۶**۸







<sup>&</sup>lt;u>ه مسموده مسمود مسموده مسموده مسمود مسموده مسمود مسموده مسموده مسموده مسموده مسمود مسمود مسمود مسمود مسمود مسمود مسموده مسمود مسمو مسمود مسموود مسموود مسموود مسموود مسموود مسموود مسموود مسموود مسمو</u>

91-018 896-11 91-018 492-11 91-018 492-11 91-028 612-15 11-174 086-15 91-018 897-11 91-018 897-11 91-000 072-15

71-14 00-0006









From the library of: Superior Sewing Machine & Supply LLC

## <u>91-171 462-90</u> 12-024 231-15 0 99-133 660-45 12-305 264-15 12-305 264-15 11-032 465-15 15-032 002-45 () H 18-372 004-61 15-032 002-45 0 മ്പ and 99-115 301-05