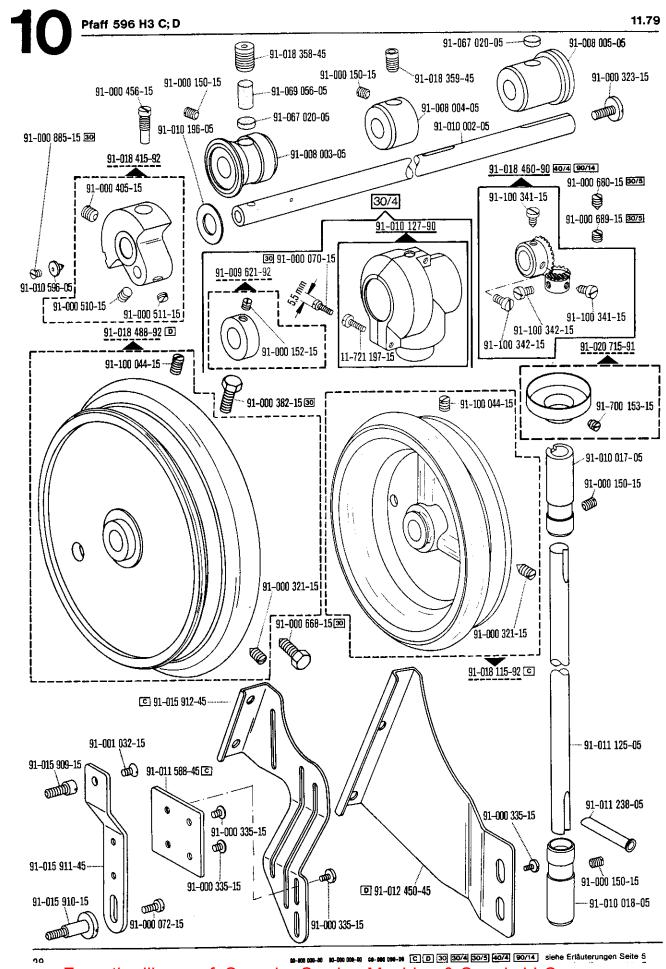

| i <b>nhaltsübersici</b><br>Register<br>Section<br>Registre<br>Registro | nt · Contents · Table des matières · Contents                                                   |                                    |                              | 11.79<br>Seite<br>Page<br>Página |
|------------------------------------------------------------------------|-------------------------------------------------------------------------------------------------|------------------------------------|------------------------------|----------------------------------|
| 0                                                                      | Erläuterungen<br>Explanations<br>Légende<br>Explicaciones                                       |                                    |                              | 5<br>7<br>9<br>11                |
| 1                                                                      | Kopfteile<br>Front parts<br>Pièces de tête<br>Piezas de la cabeza                               |                                    | Pfaff 196 H3 B               | 14                               |
| 2                                                                      | Armteile<br>Arm parts<br>Pièces de bras<br>Piezas del brazo                                     |                                    | Pfaff 196 H3 B               | 19                               |
| 3                                                                      | Grundplattenteile<br>Bedplate parts<br>Pièces du plateau fondamental<br>Piezas de la placa-base |                                    | Pfaff 196 H3 B               | 22                               |
| 4                                                                      | Ergänzungsteile<br>Complementary parts<br>Pièces complémentaires<br>Piezas especiales           |                                    | Pfaff 196 H3 C; 196 H3 D     | 25                               |
| 5                                                                      | Ergänzungsteile<br>Complementary parts<br>Pièces complémentaires<br>Piezas especiales           |                                    | Pfaff 196 H1; H2             | 29                               |
| 6                                                                      | Ergänzungsteile<br>Complementary parts<br>Pièces complémentaires<br>Piezas especiales           |                                    | Pfaff 196 H4                 | 30                               |
| 7                                                                      | Unterklasse<br>Subclass<br>Sous-classe<br>Subclase                                              | zur<br>for<br>pour la<br>para la   | Pfaff 196 H3 B               | 31                               |
| 8                                                                      | Ausführung P<br>Model P<br>Modèle P<br>Tipo P                                                   | zur<br>for<br>poru la<br>para la   | Pfaff 196 H3 B; C            | 33                               |
| 9                                                                      | Kopfteile<br>Front parts<br>Pièces de tête<br>Piezas de la cabeza                               |                                    | Pfaff 596 H3 C; D            | 34                               |
| 10                                                                     | Armteile<br>Arm parts<br>Pièces de bras<br>Piezas del brazo                                     |                                    | Pfaff 596 H3 C; D            | 38                               |
| 11                                                                     | Grundplattenteile<br>Bedplate parts<br>Pièces du plateau fondamental<br>Piezas de la placa-base |                                    | Pfaff 596 H3 C; D            | 41                               |
| 10                                                                     | Unterklasse<br>Subclass -910/04<br>Sous-classe<br>Subclase                                      | zur<br>for<br>pour les<br>para las | Pfaff 196-900/56; 596-900/56 | 46                               |
| 12                                                                     | Unterklasse<br>Subclass -910/04-913/52<br>Subclase                                              |                                    |                              |                                  |
| 13                                                                     | Unterklasse<br>Subclass –911/05<br>Sous-classe<br>Subclase                                      |                                    |                              | 49                               |