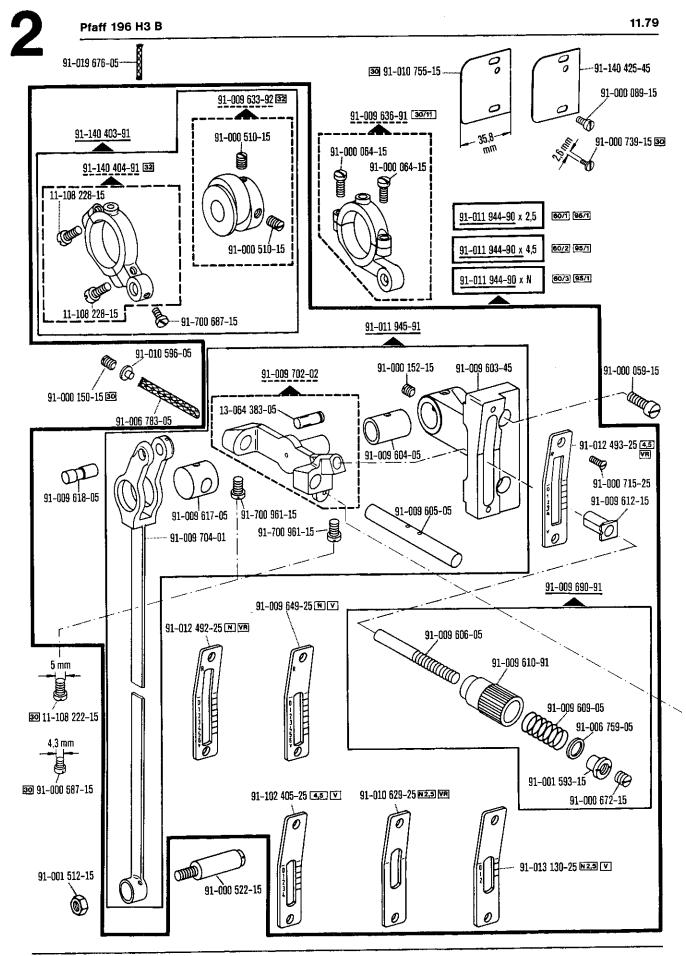

|   | 280-1-120 243      |
| <u></u>    |                         |     |                                                              |               |                                            |   |                    |
|            |                         |     |                                                              |               |                                            |   |                    |



1/



15

11.79

11.79

29

16



#+ 300 001-31 (#+ 440 001-30 (#+ 440 005-14) (36) (10/2) (30) (30/7) (30/2) siehe Erläuterungen Seite 5



<u>on the library of: Superior Sewing Machine & Supply LLC</u>





00-000 000-00 00-000 00-00 00-000 100-00 288 30 30/3 30/3 40/4 90/14 siehe Erläuterungen Seite 5 see explanations on page 7





4





.

22

11.79



From the library of: Superior Sewing Machine & Supply LLC



•••

•

88-800 080-08 88-608 080-09 88-608 004-80 30 30/6 30/7 30/8 33 40/4 siehe Erläuterungen Seite 5 From the library of: Superior Sewing Machine & Supply LLC



00-000 000-00 10-00 100-00 00-00 C D 10 30 30/0 siehe Erläuterungen Seite 5 see explanations on page 7



(die sonstigen rene wie nam iso no o)

11.79

(for standard parts, please refer to the Pfaff 196 H3 B) (les autres pièces sont les mêmes que celles de la Pfaff 196 H3 B) Pfaff 196 H3 C; 196 H3 D 2000 (las demás piezas iguales que las de la Pfaff 196 H3 B)





(die sonstigen Teile wie Pfaff 196 H3 B)

(for standard parts, please refer to the Pfaff 196 H3 B) (les autres pièces sont les mêmes que celles de la Pfaff 196 H3 B) Pfaff 196 H3 C