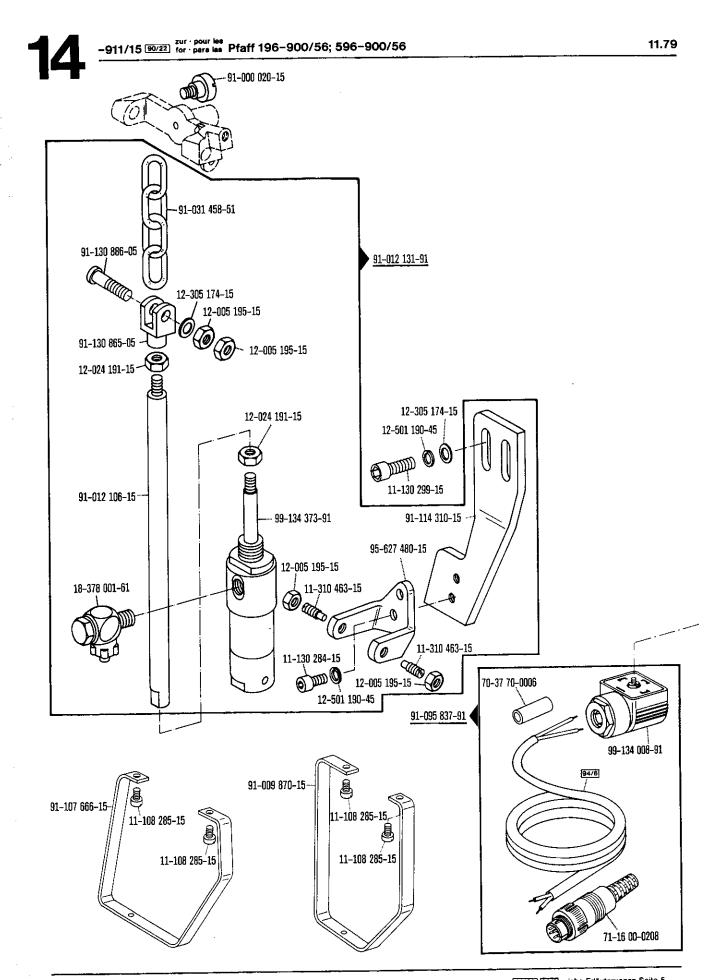

Die gestrichelten Abbildungen zeigen, wo die daneben abgebildeten Teile hingehören.

Die Einrahmungen auf den Bildseiten zeigen, aus welchen Einzelteilen sich die Gruppenteile zusammensetzen.

Nähwerkzeuge und Apparate sind der separaten Unterklassen-Ausstattung zu entnehmen.

The dashed illustrations show where the adjacent parts belong.

The framed-in sections on the illustration pages show the individual parts comprising a group.

For sewing parts and attachments please refer to the separate subclass listing.

Les figures en tirets montrent le lieu de montage des pièces figurant à côté.

Les changements seront portés à votre connaissance par l'intermédiaire de notre service de mise à jour. Sous réserve de modifications.