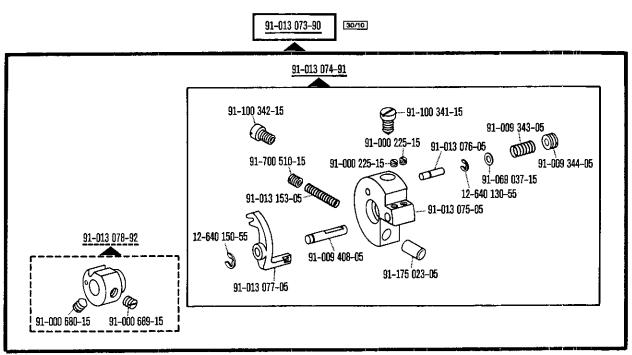

# Bestandteileliste

List of spare parts Liste de pièces détachées Lista de piezas de repuesto

dtsch./engl./franz./span. 12

Die Inhaltsübersicht auf Seite 3 gibt einen Überblick über die Aufgliederung der Liste. Die Teile sind so abgebildet, wie sie in der Maschine funktionsmäßig zusammengehören.

Die gestrichelten Abbildungen zeigen, wo die daneben abgebildeten Teile hingehören.

Die Einrahmungen auf den Bildseiten zeigen, aus welchen Einzelteilen sich die Gruppenteile zusammensetzen.

Nähwerkzeuge und Apparate sind der separaten Unterklassen-Ausstattung zu entnehmen.

The dashed illustrations show where the adjacent parts belong.

The framed-in sections on the illustration pages show the individual parts comprising a group.

For sewing parts and attachments please refer to the separate subclass listing.