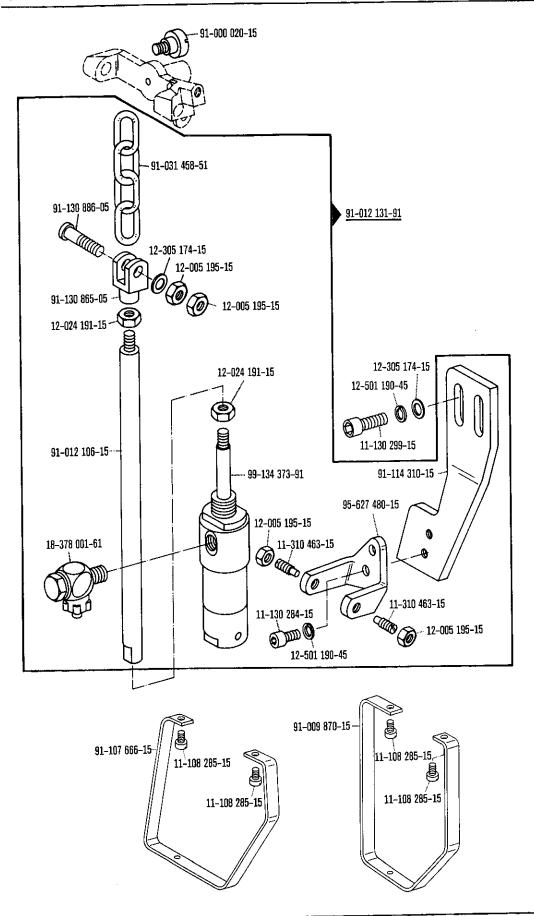

| i <b>nhaltsübersici</b><br>Register<br>Section<br>Registre<br>Registro | nt · Contents · Table des matières · Contents                                                   |                                    |                              | 11.79<br>Seite<br>Page<br>Página |
|------------------------------------------------------------------------|-------------------------------------------------------------------------------------------------|------------------------------------|------------------------------|----------------------------------|
| 0                                                                      | Erläuterungen<br>Explanations<br>Légende<br>Explicaciones                                       |                                    |                              | 5<br>7<br>9<br>11                |
| 1                                                                      | Kopfteile<br>Front parts<br>Pièces de tête<br>Piezas de la cabeza                               |                                    | Pfaff 196 H3 B               | 14                               |
| 2                                                                      | Armteile<br>Arm parts<br>Pièces de bras<br>Piezas del brazo                                     |                                    | Pfaff 196 H3 B               | 19                               |
| 3                                                                      | Grundplattenteile<br>Bedplate parts<br>Pièces du plateau fondamental<br>Piezas de la placa-base |                                    | Pfaff 196 H3 B               | 22                               |
| 4                                                                      | Ergänzungsteile<br>Complementary parts<br>Pièces complémentaires<br>Piezas especiales           |                                    | Pfaff 196 H3 C; 196 H3 D     | 25                               |
| 5                                                                      | Ergänzungsteile<br>Complementary parts<br>Pièces complémentaires<br>Piezas especiales           |                                    | Pfaff 196 H1; H2             | 29                               |
| 6                                                                      | Ergänzungsteile<br>Complementary parts<br>Pièces complémentaires<br>Piezas especiales           |                                    | Pfaff 196 H4                 | 30                               |
| 7                                                                      | Unterklasse<br>Subclass<br>Sous-classe<br>Subclase                                              | zur<br>for<br>pour la<br>para la   | Pfaff 196 H3 B               | 31                               |
| 8                                                                      | Ausführung P<br>Model P<br>Modèle P<br>Tipo P                                                   | zur<br>for<br>poru la<br>para la   | Pfaff 196 H3 B; C            | 33                               |
| 9                                                                      | Kopfteile<br>Front parts<br>Pièces de tête<br>Piezas de la cabeza                               |                                    | Pfaff 596 H3 C; D            | 34                               |
| 10                                                                     | Armteile<br>Arm parts<br>Pièces de bras<br>Piezas del brazo                                     |                                    | Pfaff 596 H3 C; D            | 38                               |
| 11                                                                     | Grundplattenteile<br>Bedplate parts<br>Pièces du plateau fondamental<br>Piezas de la placa-base |                                    | Pfaff 596 H3 C; D            | 41                               |
| 10                                                                     | Unterklasse<br>Subclass -910/04<br>Sous-classe<br>Subclase                                      | zur<br>for<br>pour les<br>para las | Pfaff 196-900/56; 596-900/56 | 46                               |
| 12                                                                     | Unterklasse<br>Subclass -910/04-913/52<br>Subclase                                              |                                    |                              |                                  |
| 13                                                                     | Unterklasse<br>Subclass –911/05<br>Sous-classe<br>Subclase                                      |                                    |                              | 49                               |