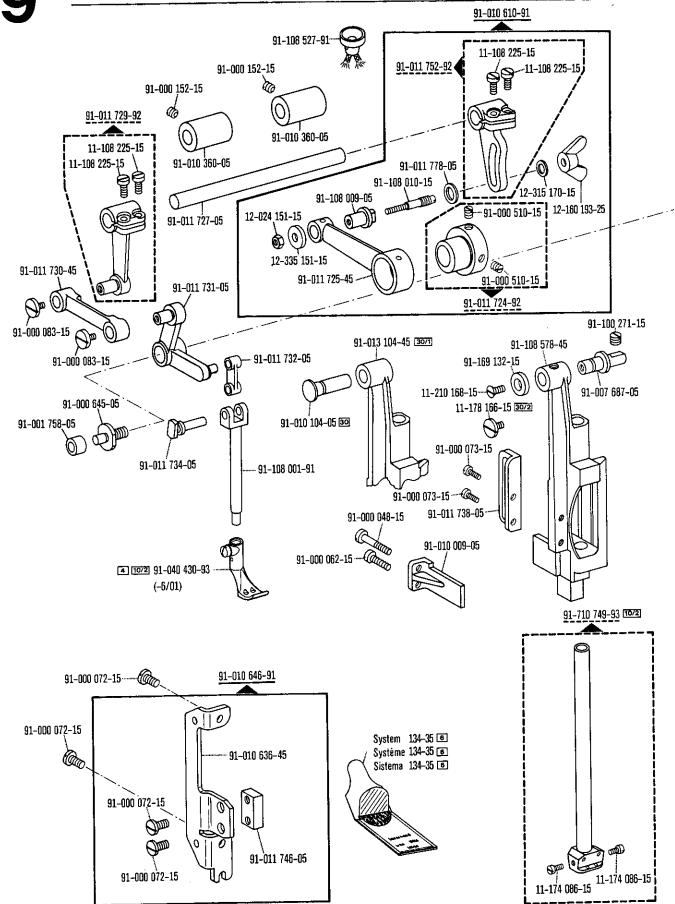

| i <b>nhaltsübersici</b><br>Register<br>Section<br>Registre<br>Registro | nt · Contents · Table des matières · Contents                                                   |                                    |                              | 11.79<br>Seite<br>Page<br>Página |
|------------------------------------------------------------------------|-------------------------------------------------------------------------------------------------|------------------------------------|------------------------------|----------------------------------|
| 0                                                                      | Erläuterungen<br>Explanations<br>Légende<br>Explicaciones                                       |                                    |                              | 5<br>7<br>9<br>11                |
| 1                                                                      | Kopfteile<br>Front parts<br>Pièces de tête<br>Piezas de la cabeza                               |                                    | Pfaff 196 H3 B               | 14                               |
| 2                                                                      | Armteile<br>Arm parts<br>Pièces de bras<br>Piezas del brazo                                     |                                    | Pfaff 196 H3 B               | 19                               |
| 3                                                                      | Grundplattenteile<br>Bedplate parts<br>Pièces du plateau fondamental<br>Piezas de la placa-base |                                    | Pfaff 196 H3 B               | 22                               |
| 4                                                                      | Ergänzungsteile<br>Complementary parts<br>Pièces complémentaires<br>Piezas especiales           |                                    | Pfaff 196 H3 C; 196 H3 D     | 25                               |
| 5                                                                      | Ergänzungsteile<br>Complementary parts<br>Pièces complémentaires<br>Piezas especiales           |                                    | Pfaff 196 H1; H2             | 29                               |
| 6                                                                      | Ergänzungsteile<br>Complementary parts<br>Pièces complémentaires<br>Piezas especiales           |                                    | Pfaff 196 H4                 | 30                               |
| 7                                                                      | Unterklasse<br>Subclass<br>Sous-classe<br>Subclase                                              | zur<br>for<br>pour la<br>para la   | Pfaff 196 H3 B               | 31                               |
| 8                                                                      | Ausführung P<br>Model P<br>Modèle P<br>Tipo P                                                   | zur<br>for<br>poru la<br>para la   | Pfaff 196 H3 B; C            | 33                               |
| 9                                                                      | Kopfteile<br>Front parts<br>Pièces de tête<br>Piezas de la cabeza                               |                                    | Pfaff 596 H3 C; D            | 34                               |
| 10                                                                     | Armteile<br>Arm parts<br>Pièces de bras<br>Piezas del brazo                                     |                                    | Pfaff 596 H3 C; D            | 38                               |
| 11                                                                     | Grundplattenteile<br>Bedplate parts<br>Pièces du plateau fondamental<br>Piezas de la placa-base |                                    | Pfaff 596 H3 C; D            | 41                               |
| 10                                                                     | Unterklasse<br>Subclass -910/04<br>Sous-classe<br>Subclase                                      | zur<br>for<br>pour les<br>para las | Pfaff 196-900/56; 596-900/56 | 46                               |
| 12                                                                     | Unterklasse<br>Subclass -910/04-913/52<br>Subclase                                              |                                    |                              |                                  |
| 13                                                                     | Unterklasse<br>Subclass –911/05<br>Sous-classe<br>Subclase                                      |                                    |                              | 49                               |