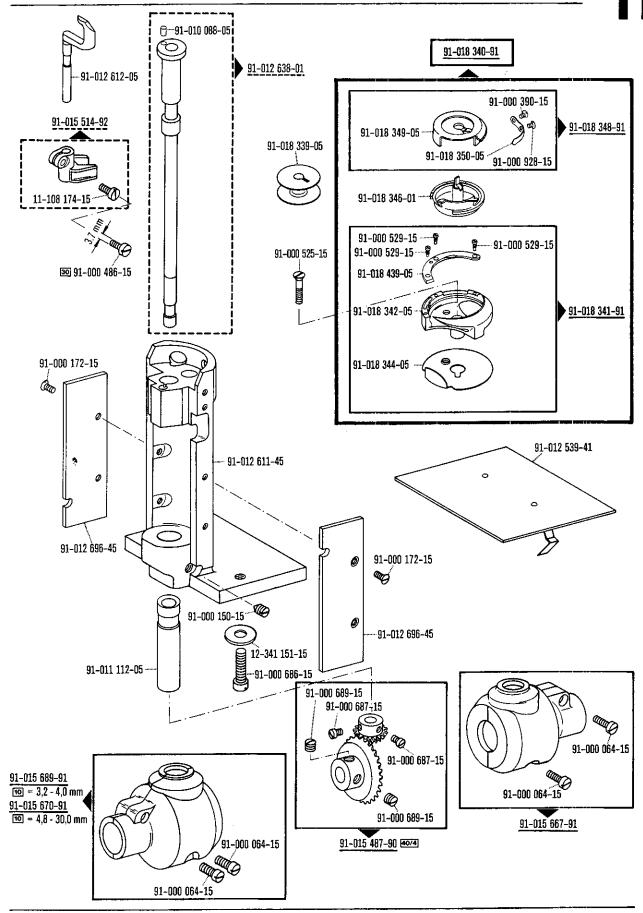

Die gestrichelten Abbildungen zeigen, wo die daneben abgebildeten Teile hingehören.

Die Einrahmungen auf den Bildseiten zeigen, aus welchen Einzelteilen sich die Gruppenteile zusammensetzen.

Nähwerkzeuge und Apparate sind der separaten Unterklassen-Ausstattung zu entnehmen.

The dashed illustrations show where the adjacent parts belong.

The framed-in sections on the illustration pages show the individual parts comprising a group.

For sewing parts and attachments please refer to the separate subclass listing.