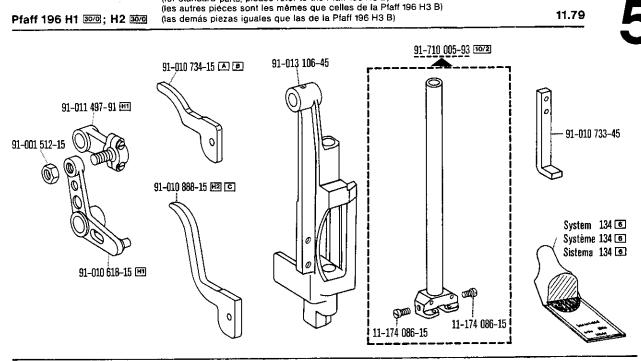

Die gestrichelten Abbildungen zeigen, wo die daneben abgebildeten Teile hingehören.

Die Einrahmungen auf den Bildseiten zeigen, aus welchen Einzelteilen sich die Gruppenteile zusammensetzen.

Nähwerkzeuge und Apparate sind der separaten Unterklassen-Ausstattung zu entnehmen.

The dashed illustrations show where the adjacent parts belong.

The framed-in sections on the illustration pages show the individual parts comprising a group.

For sewing parts and attachments please refer to the separate subclass listing.