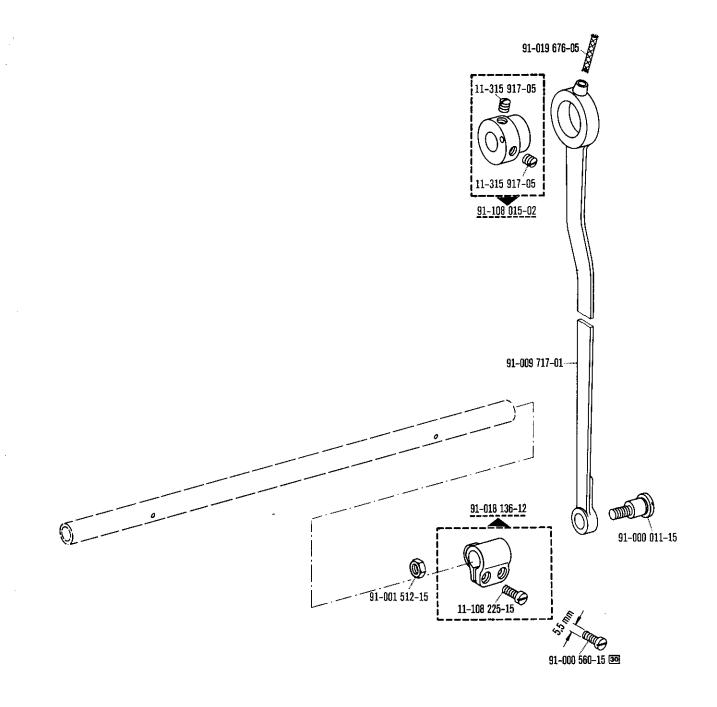

Die gestrichelten Abbildungen zeigen, wo die daneben abgebildeten Teile hingehören.

Die Einrahmungen auf den Bildseiten zeigen, aus welchen Einzelteilen sich die Gruppenteile zusammensetzen.

Nähwerkzeuge und Apparate sind der separaten Unterklassen-Ausstattung zu entnehmen.

The dashed illustrations show where the adjacent parts belong.

The framed-in sections on the illustration pages show the individual parts comprising a group.

For sewing parts and attachments please refer to the separate subclass listing.