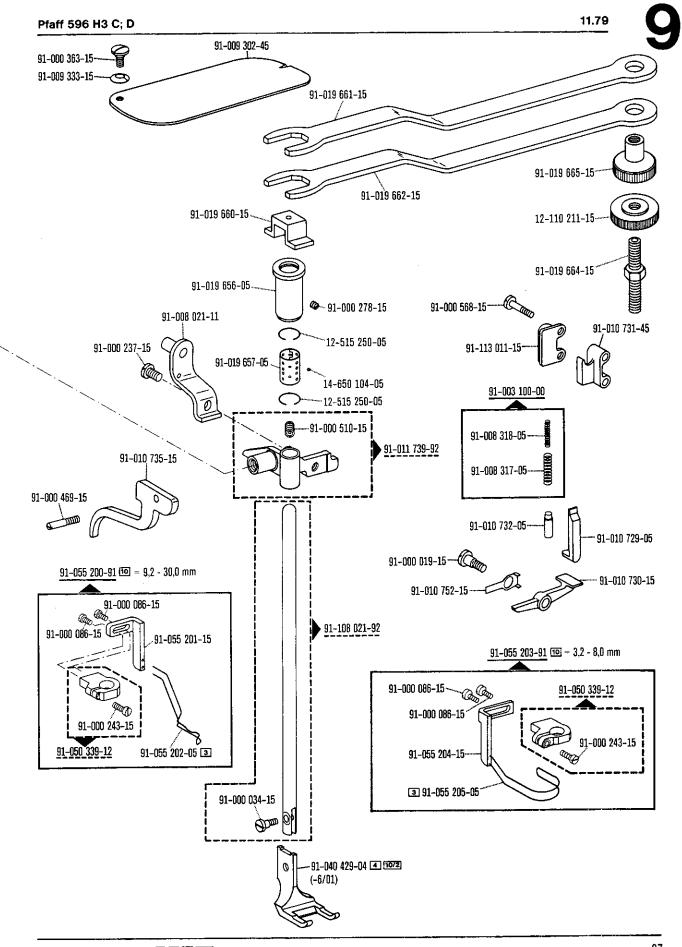

| i <b>nhaltsübersici</b><br>Register<br>Section<br>Registre<br>Registro | nt · Contents · Table des matières · Contents                                                   |                                    |                              | 11.79<br>Seite<br>Page<br>Página |
|------------------------------------------------------------------------|-------------------------------------------------------------------------------------------------|------------------------------------|------------------------------|----------------------------------|
| 0                                                                      | Erläuterungen<br>Explanations<br>Légende<br>Explicaciones                                       |                                    |                              | 5<br>7<br>9<br>11                |
| 1                                                                      | Kopfteile<br>Front parts<br>Pièces de tête<br>Piezas de la cabeza                               |                                    | Pfaff 196 H3 B               | 14                               |
| 2                                                                      | Armteile<br>Arm parts<br>Pièces de bras<br>Piezas del brazo                                     |                                    | Pfaff 196 H3 B               | 19                               |
| 3                                                                      | Grundplattenteile<br>Bedplate parts<br>Pièces du plateau fondamental<br>Piezas de la placa-base |                                    | Pfaff 196 H3 B               | 22                               |
| 4                                                                      | Ergänzungsteile<br>Complementary parts<br>Pièces complémentaires<br>Piezas especiales           |                                    | Pfaff 196 H3 C; 196 H3 D     | 25                               |
| 5                                                                      | Ergänzungsteile<br>Complementary parts<br>Pièces complémentaires<br>Piezas especiales           |                                    | Pfaff 196 H1; H2             | 29                               |
| 6                                                                      | Ergänzungsteile<br>Complementary parts<br>Pièces complémentaires<br>Piezas especiales           |                                    | Pfaff 196 H4                 | 30                               |
| 7                                                                      | Unterklasse<br>Subclass<br>Sous-classe<br>Subclase                                              | zur<br>for<br>pour la<br>para la   | Pfaff 196 H3 B               | 31                               |
| 8                                                                      | Ausführung P<br>Model P<br>Modèle P<br>Tipo P                                                   | zur<br>for<br>poru la<br>para la   | Pfaff 196 H3 B; C            | 33                               |
| 9                                                                      | Kopfteile<br>Front parts<br>Pièces de tête<br>Piezas de la cabeza                               |                                    | Pfaff 596 H3 C; D            | 34                               |
| 10                                                                     | Armteile<br>Arm parts<br>Pièces de bras<br>Piezas del brazo                                     |                                    | Pfaff 596 H3 C; D            | 38                               |
| 11                                                                     | Grundplattenteile<br>Bedplate parts<br>Pièces du plateau fondamental<br>Piezas de la placa-base |                                    | Pfaff 596 H3 C; D            | 41                               |
| 10                                                                     | Unterklasse<br>Subclass -910/04<br>Sous-classe<br>Subclase                                      | zur<br>for<br>pour les<br>para las | Pfaff 196-900/56; 596-900/56 | 46                               |
| 12                                                                     | Unterklasse<br>Subclass -910/04-913/52<br>Subclase                                              |                                    |                              |                                  |
| 13                                                                     | Unterklasse<br>Subclass –911/05<br>Sous-classe<br>Subclase                                      |                                    |                              | 49                               |