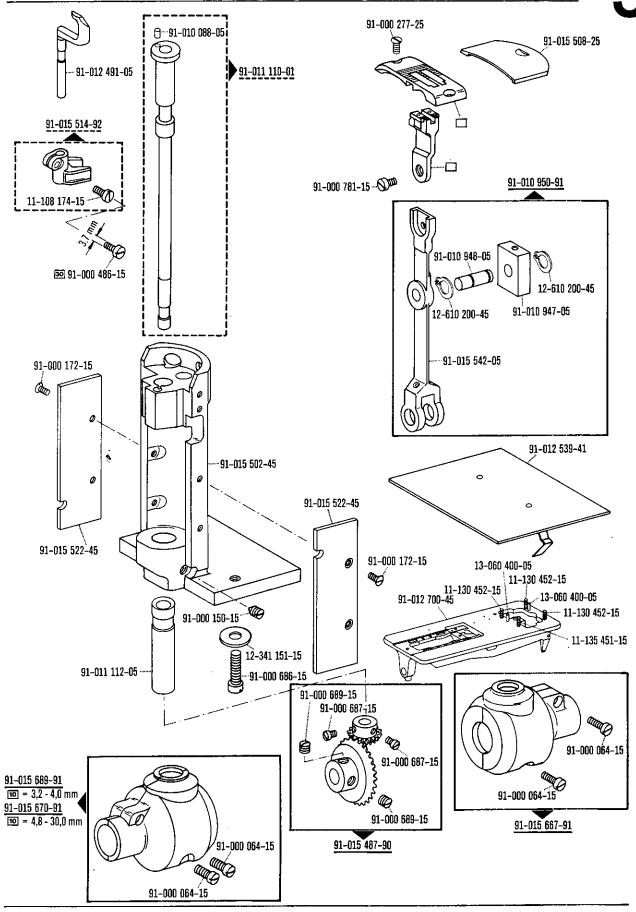

# Bestandteileliste

List of spare parts Liste de pièces détachées Lista de piezas de repuesto

dtsch./engl./franz./span. 12

Die Inhaltsübersicht auf Seite 3 gibt einen Überblick über die Aufgliederung der Liste. Die Teile sind so abgebildet, wie sie in der Maschine funktionsmäßig zusammengehören.

Die gestrichelten Abbildungen zeigen, wo die daneben abgebildeten Teile hingehören.

Die Einrahmungen auf den Bildseiten zeigen, aus welchen Einzelteilen sich die Gruppenteile zusammensetzen.

Nähwerkzeuge und Apparate sind der separaten Unterklassen-Ausstattung zu entnehmen.

The dashed illustrations show where the adjacent parts belong.

The framed-in sections on the illustration pages show the individual parts comprising a group.

For sewing parts and attachments please refer to the separate subclass listing.