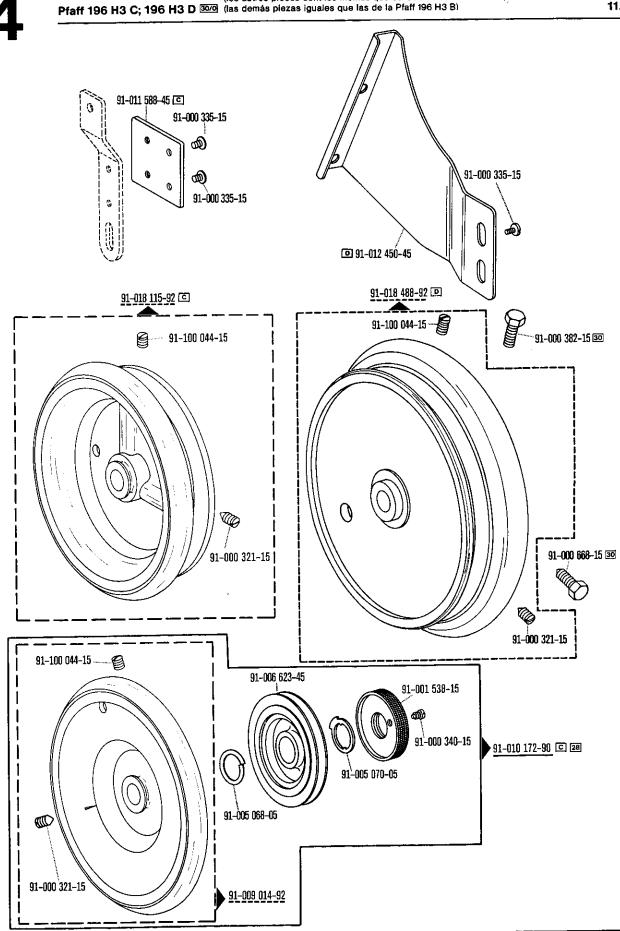

Die gestrichelten Abbildungen zeigen, wo die daneben abgebildeten Teile hingehören.

Die Einrahmungen auf den Bildseiten zeigen, aus welchen Einzelteilen sich die Gruppenteile zusammensetzen.

Nähwerkzeuge und Apparate sind der separaten Unterklassen-Ausstattung zu entnehmen.

The dashed illustrations show where the adjacent parts belong.

The framed-in sections on the illustration pages show the individual parts comprising a group.

For sewing parts and attachments please refer to the separate subclass listing.