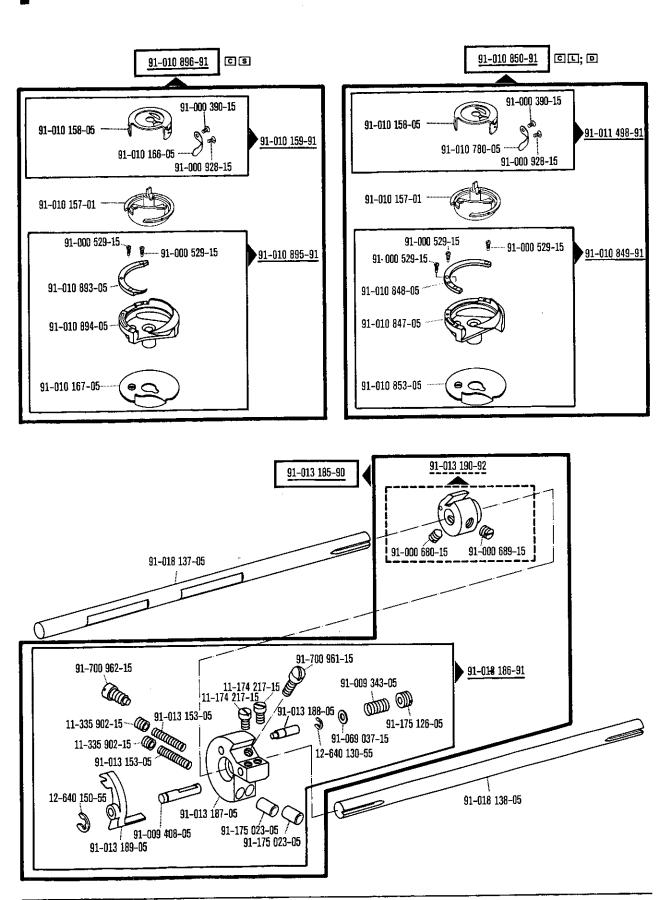

# Bestandteileliste

List of spare parts Liste de pièces détachées Lista de piezas de repuesto

dtsch./engl./franz./span. 12

Die Inhaltsübersicht auf Seite 3 gibt einen Überblick über die Aufgliederung der Liste. Die Teile sind so abgebildet, wie sie in der Maschine funktionsmäßig zusammengehören.

Die gestrichelten Abbildungen zeigen, wo die daneben abgebildeten Teile hingehören.

Die Einrahmungen auf den Bildseiten zeigen, aus welchen Einzelteilen sich die Gruppenteile zusammensetzen.

Nähwerkzeuge und Apparate sind der separaten Unterklassen-Ausstattung zu entnehmen.

The dashed illustrations show where the adjacent parts belong.

The framed-in sections on the illustration pages show the individual parts comprising a group.

For sewing parts and attachments please refer to the separate subclass listing.