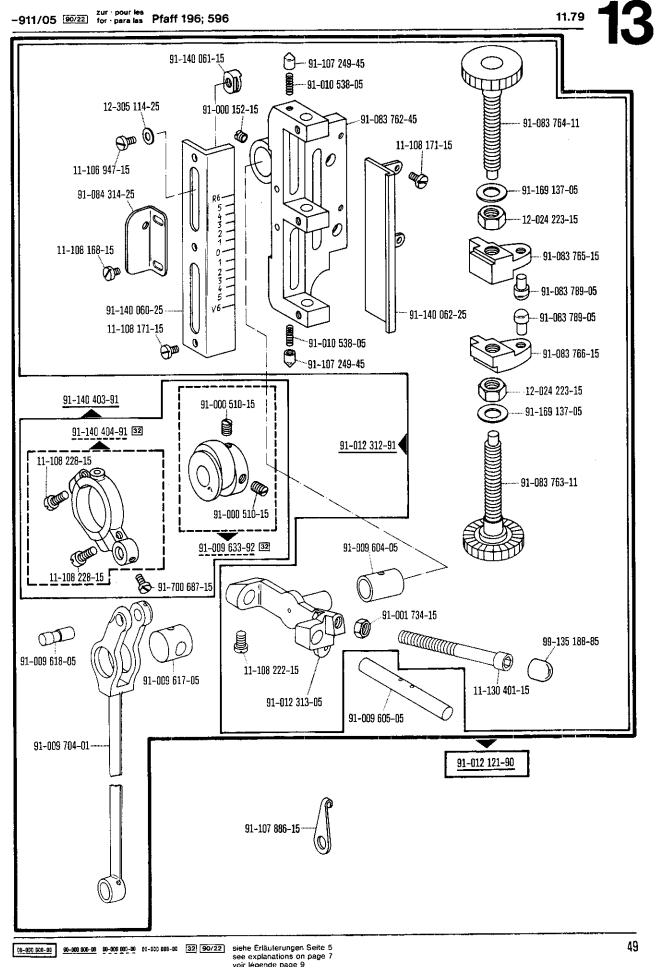

man 150 ms b) (for standard parts, please refer to the Pfaff 196 H3 B) (les autres pieces sont les mêmes que celles de la Pfaff 196 H3 B) (3070) (las demás piezas iguales que las de la Pfaff 196 H3 B)

From the library of: Superior Sewing Machine & Supply LLC

იი



<u>الا من الله </u>





#### 33

11.79

00-000 800-00 00-00 00-00 00-00 00-00 00-00 100 00-00 100 [10] [20] [30] [40/6] [40/7] [40/8] siehe Erläuterungen Seite 5 From the library of: Superior Sewing Machine & Supply LLC





00-000 000-00 00-00 C D 28 30/3 siehe Erläuterungen Seite 5 see explanations on page 7





^





## Pfaff 596 H3 C; D















 Image: Control with the second withe second with the second with the second with the se







From the library of: Superior Sewing Machine & Supply LLC







11.79

40



ø



۳ŋ



00-000 000-00 00-00 00-00 90/12 90/13 90/22 94/4 94/5 siehe Erläuterungen Seite 5 see explanations on page 7



00-000 000-00 00-000 000-00 90/22 siehe Ertäuterungen Seite 5





**۶**۸







<sup>&</sup>lt;u>ه مسموده مسمود مسموده مسموده مسمود مسموده مسمود مسموده مسموده مسموده مسموده مسمود مسمود مسمود مسمود مسمود مسمود مسموده مسمود مسمو مسمود مسموود مسموود مسموود مسموود مسموود مسموود مسموود مسموود مسمو</u>

91-018 896-11 91-018 492-11 91-018 492-11 91-028 612-15 11-174 086-15 91-018 897-11 91-018 897-11 91-000 072-15

71-14 00-0006









From the library of: Superior Sewing Machine & Supply LLC

## <u>91-171 462-90</u> 12-024 231-15 0 99-133 660-45 12-305 264-15 12-305 264-15 11-032 465-15 15-032 002-45 () H 18-372 004-61 15-032 002-45 0 മ്പ and 99-115 301-05 99-115 300-91