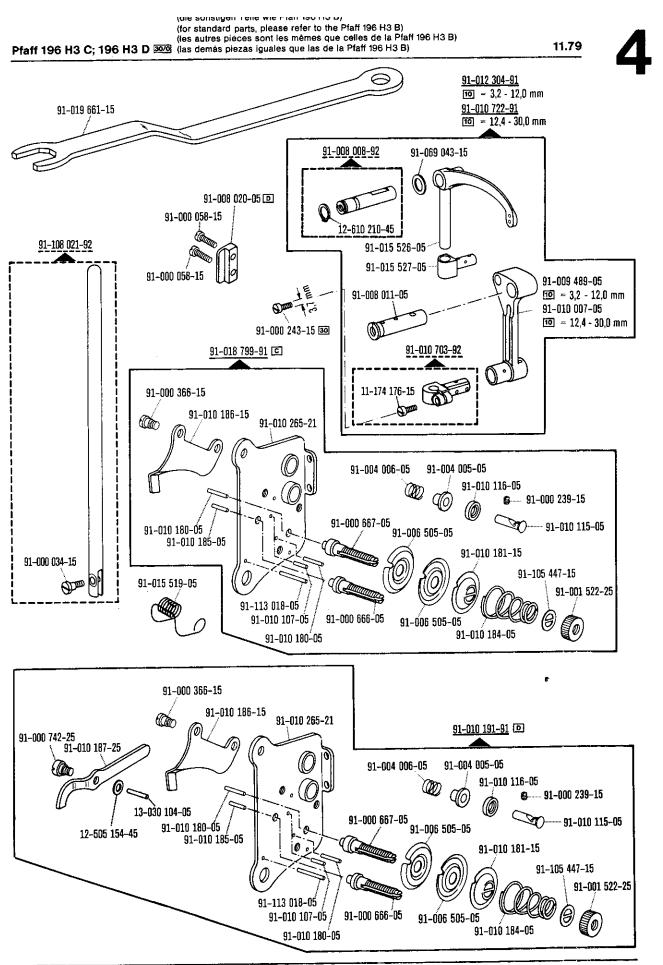

# Bestandteileliste

List of spare parts Liste de pièces détachées Lista de piezas de repuesto

dtsch./engl./franz./span. 12

Die Inhaltsübersicht auf Seite 3 gibt einen Überblick über die Aufgliederung der Liste. Die Teile sind so abgebildet, wie sie in der Maschine funktionsmäßig zusammengehören.

Die gestrichelten Abbildungen zeigen, wo die daneben abgebildeten Teile hingehören.

Die Einrahmungen auf den Bildseiten zeigen, aus welchen Einzelteilen sich die Gruppenteile zusammensetzen.

Nähwerkzeuge und Apparate sind der separaten Unterklassen-Ausstattung zu entnehmen.

The dashed illustrations show where the adjacent parts belong.

The framed-in sections on the illustration pages show the individual parts comprising a group.

For sewing parts and attachments please refer to the separate subclass listing.