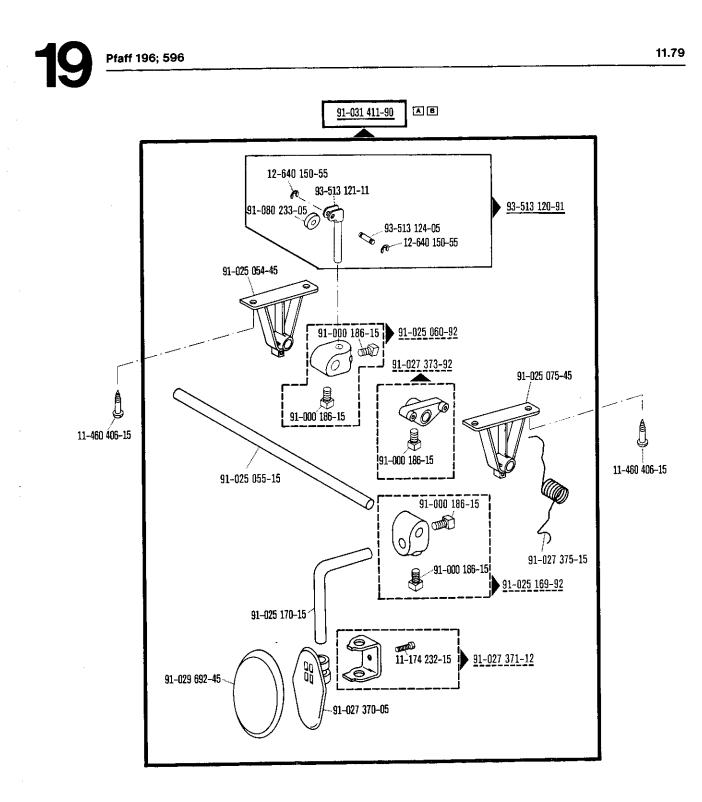

Die gestrichelten Abbildungen zeigen, wo die daneben abgebildeten Teile hingehören.

Die Einrahmungen auf den Bildseiten zeigen, aus welchen Einzelteilen sich die Gruppenteile zusammensetzen.

Nähwerkzeuge und Apparate sind der separaten Unterklassen-Ausstattung zu entnehmen.

The dashed illustrations show where the adjacent parts belong.

The framed-in sections on the illustration pages show the individual parts comprising a group.

For sewing parts and attachments please refer to the separate subclass listing.