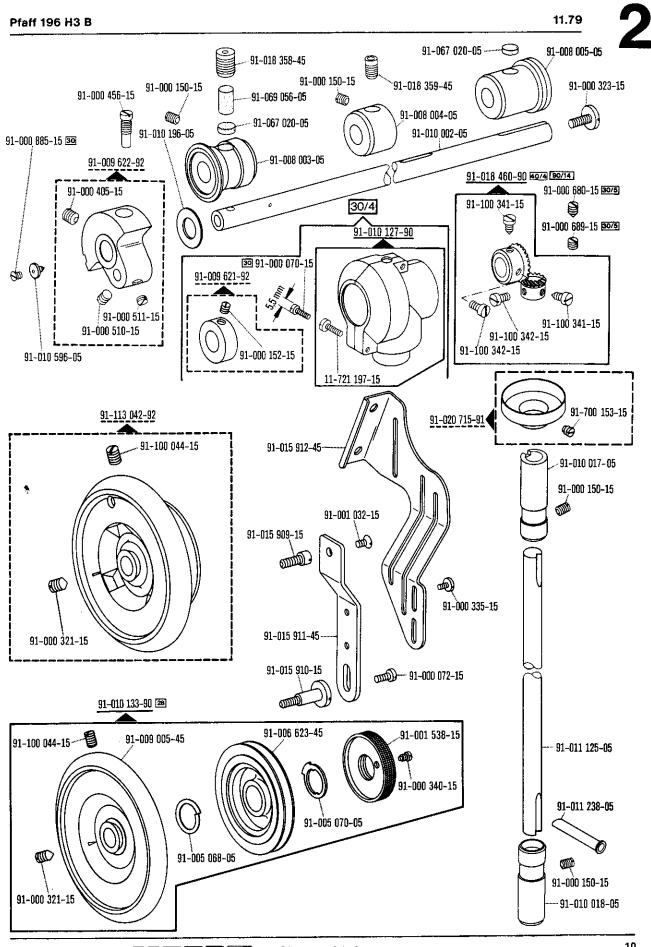

|
| Preliner 4 |                         | 0,5 |                                                              |               |                                            |   | 280-1-120 243      |
| <u></u>    |                         |     |                                                              |               |                                            |   |                    |
|            |                         |     |                                                              |               |                                            |   |                    |



1/



15

11.79

11.79

29

16



#+ 300 001-31 (#+ 440 001-30 (#+ 440 005-14) (36) (10/2) (30) (30/7) (30/2) siehe Erläuterungen Seite 5



<u>on the library of: Superior Sewing Machine & Supply LLC</u>





00-000 000-00 00-000 00-00 00-000 100-00 288 30 30/3 30/3 40/4 90/14 siehe Erläuterungen Seite 5 see explanations on page 7





4





.

22

11.79



From the library of: Superior Sewing Machine & Supply LLC



•••

•

88-800 080-08 88-608 080-09 88-608 004-80 30 30/6 30/7 30/8 33 40/4 siehe Erläuterungen Seite 5 From the library of: Superior Sewing Machine & Supply LLC



00-000 000-00 10-00 100-00 00-00 C D 10 30 30/0 siehe Erläuterungen Seite 5 see explanations on page 7



(die sonstigen rene wie nam iso no o)

11.79

(for standard parts, please refer to the Pfaff 196 H3 B) (les autres pièces sont les mêmes que celles de la Pfaff 196 H3 B) Pfaff 196 H3 C; 196 H3 D 2000 (las demás piezas iguales que las de la Pfaff 196 H3 B)





(die sonstigen Teile wie Pfaff 196 H3 B)

(for standa