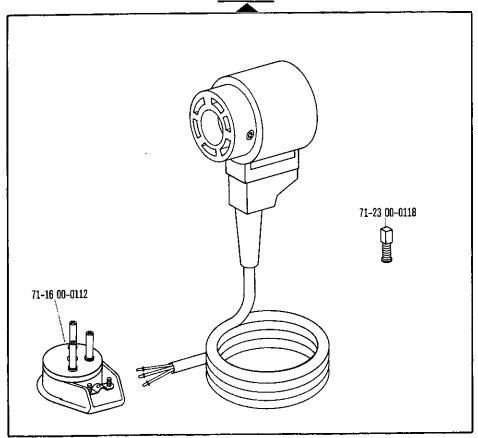

Die gestrichelten Abbildungen zeigen, wo die daneben abgebildeten Teile hingehören.

Die Einrahmungen auf den Bildseiten zeigen, aus welchen Einzelteilen sich die Gruppenteile zusammensetzen.

Nähwerkzeuge und Apparate sind der separaten Unterklassen-Ausstattung zu entnehmen.

The dashed illustrations show where the adjacent parts belong.

The framed-in sections on the illustration pages show the individual parts comprising a group.

For sewing parts and attachments please refer to the separate subclass listing.

Les figures en tirets montrent le lieu de montage des pièces figurant à côté.

Les changements seront portés à votre connaissance par l'intermédiaire de notre service de mise à jour. Sous réserve de modifications.