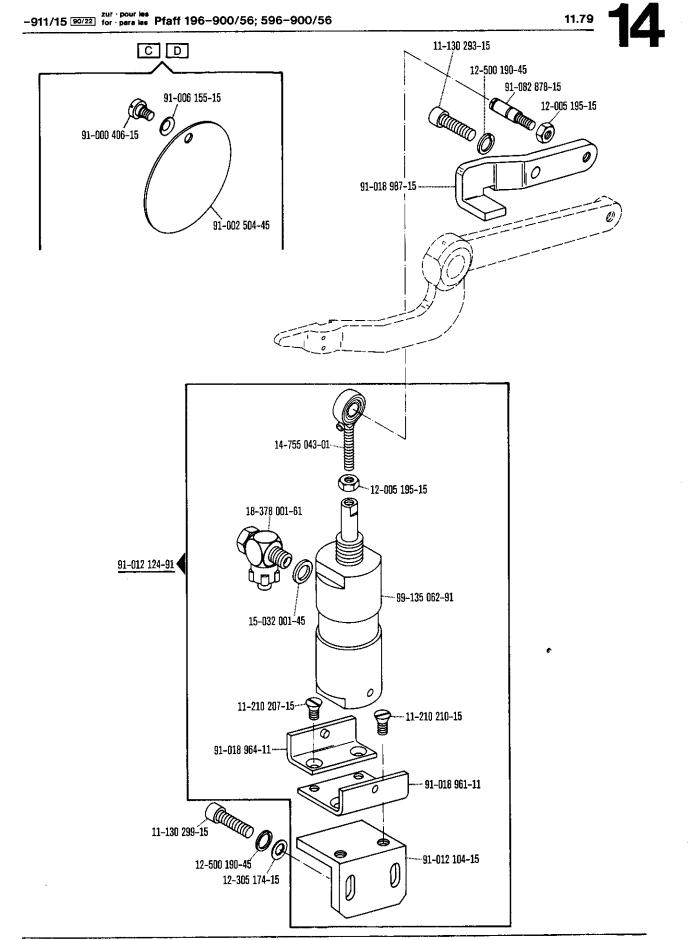

| i <b>nhaltsübersici</b><br>Register<br>Section<br>Registre<br>Registro | nt · Contents · Table des matières · Contents                                                   |                                    |                              | 11.79<br>Seite<br>Page<br>Página |
|------------------------------------------------------------------------|-------------------------------------------------------------------------------------------------|------------------------------------|------------------------------|----------------------------------|
| 0                                                                      | Erläuterungen<br>Explanations<br>Légende<br>Explicaciones                                       |                                    |                              | 5<br>7<br>9<br>11                |
| 1                                                                      | Kopfteile<br>Front parts<br>Pièces de tête<br>Piezas de la cabeza                               |                                    | Pfaff 196 H3 B               | 14                               |
| 2                                                                      | Armteile<br>Arm parts<br>Pièces de bras<br>Piezas del brazo                                     |                                    | Pfaff 196 H3 B               | 19                               |
| 3                                                                      | Grundplattenteile<br>Bedplate parts<br>Pièces du plateau fondamental<br>Piezas de la placa-base |                                    | Pfaff 196 H3 B               | 22                               |
| 4                                                                      | Ergänzungsteile<br>Complementary parts<br>Pièces complémentaires<br>Piezas especiales           |                                    | Pfaff 196 H3 C; 196 H3 D     | 25                               |
| 5                                                                      | Ergänzungsteile<br>Complementary parts<br>Pièces complémentaires<br>Piezas especiales           |                                    | Pfaff 196 H1; H2             | 29                               |
| 6                                                                      | Ergänzungsteile<br>Complementary parts<br>Pièces complémentaires<br>Piezas especiales           |                                    | Pfaff 196 H4                 | 30                               |
| 7                                                                      | Unterklasse<br>Subclass<br>Sous-classe<br>Subclase                                              | zur<br>for<br>pour la<br>para la   | Pfaff 196 H3 B               | 31                               |
| 8                                                                      | Ausführung P<br>Model P<br>Modèle P<br>Tipo P                                                   | zur<br>for<br>poru la<br>para la   | Pfaff 196 H3 B; C            | 33                               |
| 9                                                                      | Kopfteile<br>Front parts<br>Pièces de tête<br>Piezas de la cabeza                               |                                    | Pfaff 596 H3 C; D            | 34                               |
| 10                                                                     | Armteile<br>Arm parts<br>Pièces de bras<br>Piezas del brazo                                     |                                    | Pfaff 596 H3 C; D            | 38                               |
| 11                                                                     | Grundplattenteile<br>Bedplate parts<br>Pièces du plateau fondamental<br>Piezas de la placa-base |                                    | Pfaff 596 H3 C; D            | 41                               |
| 10                                                                     | Unterklasse<br>Subclass -910/04<br>Sous-classe<br>Subclase                                      | zur<br>for<br>pour les<br>para las | Pfaff 196-900/56; 596-900/56 | 46                               |
| 12                                                                     | Unterklasse<br>Subclass -910/04-913/52<br>Subclase                                              |                                    |                              |                                  |
| 13                                                                     | Unterklasse<br>Subclass –911/05<br>Sous-classe<br>Subclase                                      |                                    |                              | 49                               |